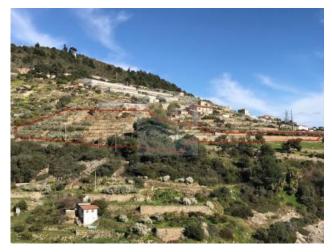

### 6.500 sq.m

Land for sale in Bordighera, Montenero area, with a beautiful sea view. It is sold with the project, to build a house of: 101sqm residential 154 sqm warehouse and utility rooms 61 sim terrace The lot is five minutes drive from the city center and has a South-West exposure. 6500sqm This land is agricultural with building possibility