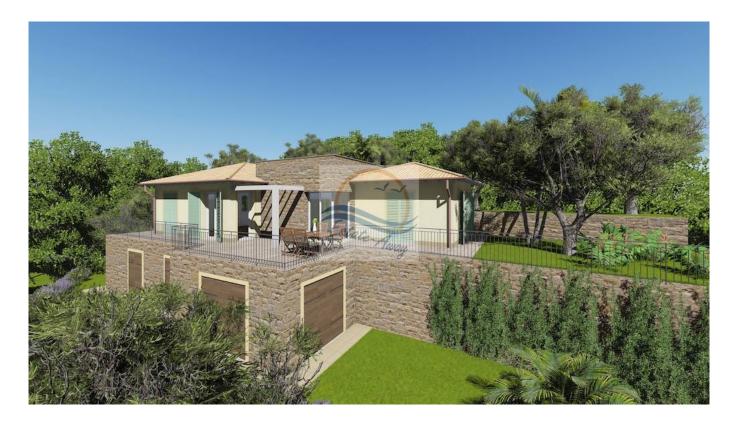

### 6.500 sq.m

Land for sale in Bordighera, Montenero area, with a beautiful sea view. It is sold with the project, to build a house of: 101sqm residential 154 sqm warehouse and utility rooms 61 sim terrace The lot is five minutes drive from the city center and has a South-West exposure. 6500sqm This land is agricultural with building possibility

## Buildable sq.m.: 255 sq.m