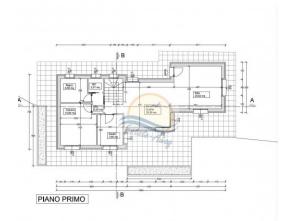

### 6.500 sq.m

Land for sale in Bordighera, Montenero area, with a beautiful sea view. It is sold with the project, to build a house of: 101sqm residential 154 sqm warehouse and utility rooms 61 sim terrace The lot is five minutes drive from the city center and has a South-West exposure. 6500sqm This land is agricultural with building possibility

## Buildable sq.m.: 255 sq.m