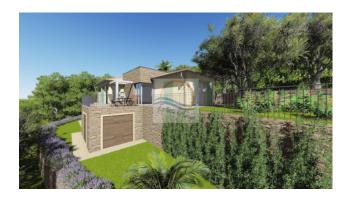

### 6.500 sq.m

Land for sale in Bordighera, Montenero area, with a beautiful sea view. It is sold with the project, to build a house of: 101sqm residential 154 sqm warehouse and utility rooms 61 sim terrace The lot is five minutes drive from the city center and has a South-West exposure. 6500sqm This land is agricultural with building possibility