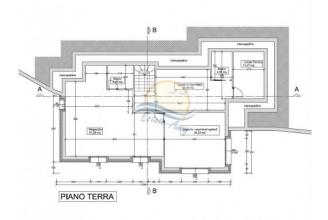

### 6.500 sq.m

Land for sale in Bordighera, Montenero area, with a beautiful sea view. It is sold with the project, to build a house of: 101sqm residential 154 sqm warehouse and utility rooms 61 sim terrace The lot is five minutes drive from the city center and has a South-West exposure. 6500sqm This land is agricultural with building possibility

## Buildable sq.m.: 255 sq.m