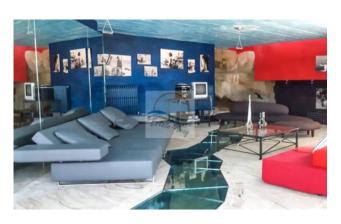

### 250 sq.m | Bathrooms: 4 | Rooms: 4 | Rooms: 6

Ligurian style villa with swimming pool and sea view for sale in Bordighera.

The villa for sale in Bordighera has an area of 250sqm on two levels and a plot of 5000sqm with infinity pool and jacuzzi. Entrance with american kitchen, livingroom, diningroom, 4 bedrooms, 4 bathrooms and laundry. Garage