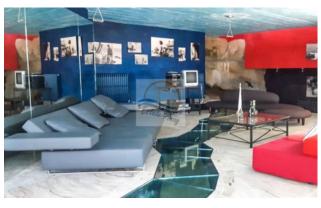

### 250 sq.m | Bathrooms: 4 | Rooms: 4 | Rooms: 6

Ligurian style villa with swimming pool and sea view for sale in Bordighera.

The villa for sale in Bordighera has an area of 250sqm on two levels and a plot of 5000sqm with infinity pool and jacuzzi. Entrance with american kitchen, livingroom, diningroom, 4 bedrooms, 4 bathrooms and laundry. Garage