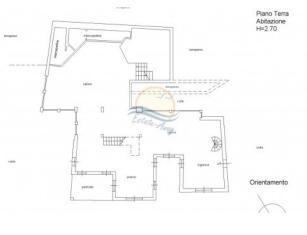

### 250 sq.m | Bathrooms: 4 | Rooms: 4 | Rooms: 6

Ligurian style villa with swimming pool and sea view for sale in Bordighera.

The villa for sale in Bordighera has an area of 250sqm on two levels and a plot of 5000sqm with infinity pool and jacuzzi. Entrance with american kitchen, livingroom, diningroom, 4 bedrooms, 4 bathrooms and laundry. Garage

#### **Property Informations**

Address: Via cornice dei due golfi Zip code: 18012

Rooms: 4 Bathrooms: 4

| Rooms: 6                         | Current status: Excellent        |
|----------------------------------|----------------------------------|
| Floor: On two levels             | Independent heating: Independent |
| Current status: Free at the deed | Balconies: Current               |
| Garden: Private                  | Sea distance: 1.500 meter        |
| Kitchen: Open kitchen            | <b>Garage</b> : Single           |