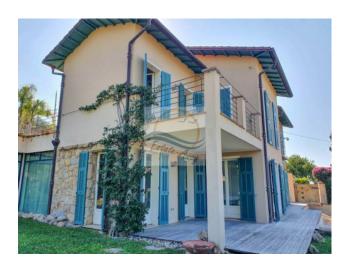

### 250 sq.m | Bathrooms: 4 | Rooms: 4 | Rooms: 6

Ligurian style villa with swimming pool and sea view for sale in Bordighera.

The villa for sale in Bordighera has an area of 250sqm on two levels and a plot of 5000sqm with infinity pool and jacuzzi. Entrance with american kitchen, livingroom, diningroom, 4 bedrooms, 4 bathrooms and laundry. Garage