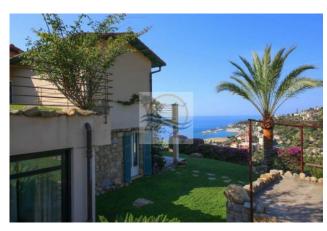

### 250 sq.m | Bathrooms: 4 | Rooms: 4 | Rooms: 6

Ligurian style villa with swimming pool and sea view for sale in Bordighera.

The villa for sale in Bordighera has an area of 250sqm on two levels and a plot of 5000sqm with infinity pool and jacuzzi. Entrance with american kitchen, livingroom, diningroom, 4 bedrooms, 4 bathrooms and laundry. Garage