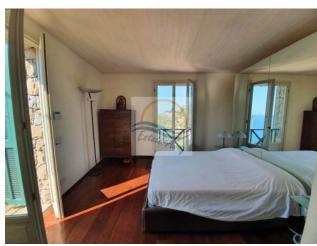

### 250 sq.m | Bathrooms: 4 | Rooms: 4 | Rooms: 6

Ligurian style villa with swimming pool and sea view for sale in Bordighera.

The villa for sale in Bordighera has an area of 250sqm on two levels and a plot of 5000sqm with infinity pool and jacuzzi. Entrance with american kitchen, livingroom, diningroom, 4 bedrooms, 4 bathrooms and laundry. Garage