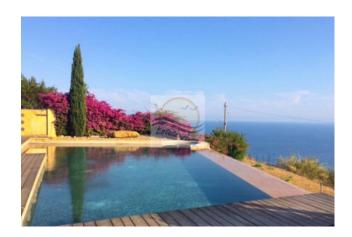

### 250 sq.m | Bathrooms: 4 | Rooms: 4 | Rooms: 6

Ligurian style villa with swimming pool and sea view for sale in Bordighera.

The villa for sale in Bordighera has an area of 250sqm on two levels and a plot of 5000sqm with infinity pool and jacuzzi. Entrance with american kitchen, livingroom, diningroom, 4 bedrooms, 4 bathrooms and laundry. Garage

#### **Features**

| Closet        | ADSL line         | Cellar               |
|---------------|-------------------|----------------------|
| Parquet       | Telephone system  | Whirlpool bath       |
| Shower        | Wood fixtures     | Jalousies            |
| Sea view      | Airoport distance | Ski resorts distance |
| Swimming-pool | Sea distance      |                      |