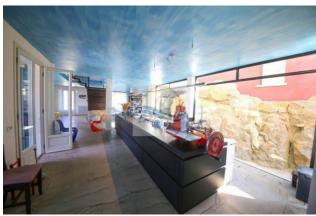

### 250 sq.m | Bathrooms: 4 | Rooms: 4 | Rooms: 6

Ligurian style villa with swimming pool and sea view for sale in Bordighera.

The villa for sale in Bordighera has an area of 250sqm on two levels and a plot of 5000sqm with infinity pool and jacuzzi. Entrance with american kitchen, livingroom, diningroom, 4 bedrooms, 4 bathrooms and laundry. Garage