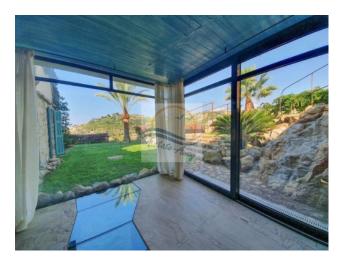

### 250 sq.m | Bathrooms: 4 | Rooms: 4 | Rooms: 6

Ligurian style villa with swimming pool and sea view for sale in Bordighera.

The villa for sale in Bordighera has an area of 250sqm on two levels and a plot of 5000sqm with infinity pool and jacuzzi. Entrance with american kitchen, livingroom, diningroom, 4 bedrooms, 4 bathrooms and laundry. Garage