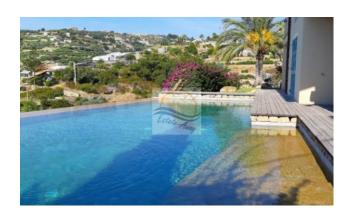

### 250 sq.m | Bathrooms: 4 | Rooms: 4 | Rooms: 6

Ligurian style villa with swimming pool and sea view for sale in Bordighera.

The villa for sale in Bordighera has an area of 250sqm on two levels and a plot of 5000sqm with infinity pool and jacuzzi. Entrance with american kitchen, livingroom, diningroom, 4 bedrooms, 4 bathrooms and laundry. Garage

#### **Features**

| Closet        | ADSL line         | Cellar               |
|---------------|-------------------|----------------------|
| Parquet       | Telephone system  | Whirlpool bath       |
| Shower        | Wood fixtures     | Jalousies            |
| Sea view      | Airoport distance | Ski resorts distance |
| Swimming-pool | Sea distance      |                      |