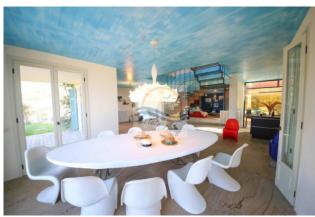

### 250 sq.m | Bathrooms: 4 | Rooms: 4 | Rooms: 6

Ligurian style villa with swimming pool and sea view for sale in Bordighera.

The villa for sale in Bordighera has an area of 250sqm on two levels and a plot of 5000sqm with infinity pool and jacuzzi. Entrance with american kitchen, livingroom, diningroom, 4 bedrooms, 4 bathrooms and laundry. Garage