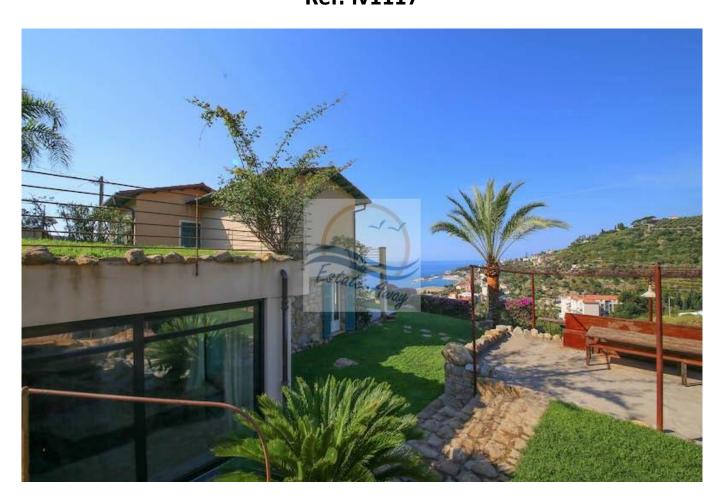

### 250 sq.m | Bathrooms: 4 | Rooms: 4 | Rooms: 6

Ligurian style villa with swimming pool and sea view for sale in Bordighera.

The villa for sale in Bordighera has an area of 250sqm on two levels and a plot of 5000sqm with infinity pool and jacuzzi. Entrance with american kitchen, livingroom, diningroom, 4 bedrooms, 4 bathrooms and laundry. Garage