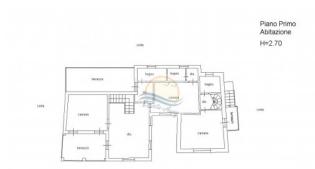

### 250 sq.m | Bathrooms: 4 | Rooms: 4 | Rooms: 6

Ligurian style villa with swimming pool and sea view for sale in Bordighera.

The villa for sale in Bordighera has an area of 250sqm on two levels and a plot of 5000sqm with infinity pool and jacuzzi. Entrance with american kitchen, livingroom, diningroom, 4 bedrooms, 4 bathrooms and laundry. Garage

#### **Property Informations**

Address: Via cornice dei due golfi Zip code: 18012

Rooms: 4 Bathrooms: 4

| Rooms: 6                         | Current status: Excellent        |
|----------------------------------|----------------------------------|
| Floor: On two levels             | Independent heating: Independent |
| Current status: Free at the deed | Balconies: Current               |
| Garden: Private                  | Sea distance: 1.500 meter        |
| Kitchen: Open kitchen            | <b>Garage</b> : Single           |