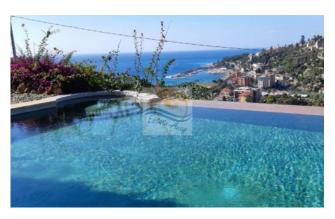

### 250 sq.m | Bathrooms: 4 | Rooms: 4 | Rooms: 6

Ligurian style villa with swimming pool and sea view for sale in Bordighera.

The villa for sale in Bordighera has an area of 250sqm on two levels and a plot of 5000sqm with infinity pool and jacuzzi. Entrance with american kitchen, livingroom, diningroom, 4 bedrooms, 4 bathrooms and laundry. Garage

#### **Features**

| Closet        | ADSL line         | Cellar               |
|---------------|-------------------|----------------------|
| Parquet       | Telephone system  | Whirlpool bath       |
| Shower        | Wood fixtures     | Jalousies            |
| Sea view      | Airoport distance | Ski resorts distance |
| Swimming-pool | Sea distance      |                      |