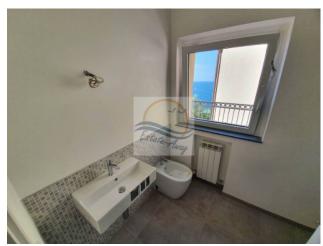

Kitchenette, living room, 2 bedrooms and 2 bathrooms.

Outh exposition, the apartment is very bright.

Possibility to buy garages

The advertisements indicate almost corresponding sizes and rooms. For detailed information, please contact the agency.

# **Property Informations**

| Address: Via Aurelia Levante, 33 | <b>Zip code</b> : 18014          |
|----------------------------------|----------------------------------|
| Rooms: 2                         | Bathrooms: 2                     |
| Rooms: 3                         | Current status: Restored         |
| Floor: 1                         | Independent heating: Independent |
| Current status: Free at the deed | Terrace: Current                 |
| Sea distance: 1.000 meter        | Kitchen: Kitchenette             |

### **Features**

| ADSL line    | Parquet           | Telephone system     |
|--------------|-------------------|----------------------|
| Shower       | Roll up shutters  | Sea view             |
| Food shops   | Airoport distance | Ski resorts distance |
| Sea distance |                   |                      |