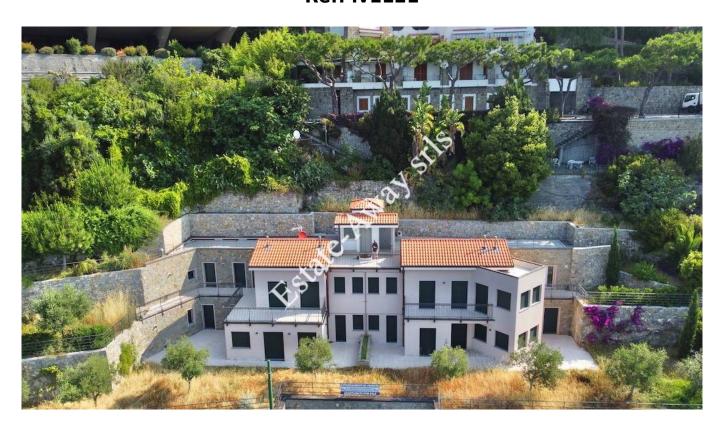

# Flat for sale in Ospedaletti Confidential Negotiation Ref. iv1121

## 119 sq.m | Bathrooms: 2 | Rooms: 2 | Rooms: 3

New apartment with terrace sea view for sale in Ospedaletti.

The three-roomed apartment for sale in Ospedaletti is near to the center, the sea and the beautifull bicycle lane. 119sam

Kitchenette, living room, 2 bedrooms and 2 bathrooms.

Outh exposition, the apartment is very bright.

Possibility to buy garages

The advertisements indicate almost corresponding sizes and rooms. For detailed information, please contact the agency.

# **Property Informations**

| Address: Via Aurelia Levante, 33 | <b>Zip code</b> : 18014          |
|----------------------------------|----------------------------------|
| Rooms: 2                         | Bathrooms: 2                     |
| Rooms: 3                         | Current status: Restored         |
| Floor: 1                         | Independent heating: Independent |
| Current status: Free at the deed | Terrace: Current                 |
| Sea distance: 1.000 meter        | Kitchen: Kitchenette             |