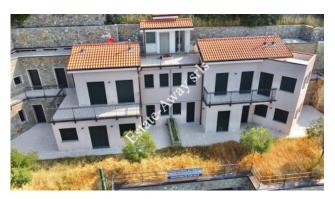

# Flat for sale in Ospedaletti Confidential Negotiation Ref. iv1121

## 119 sq.m | Bathrooms: 2 | Rooms: 2 | Rooms: 3

New apartment with terrace sea view for sale in Ospedaletti.

The three-roomed apartment for sale in Ospedaletti is near to the center, the sea and the beautifull bicycle lane. 119sam

# **Property Informations**

| Address: Via Aurelia Levante, 33 | <b>Zip code</b> : 18014          |
|----------------------------------|----------------------------------|
| Rooms: 2                         | Bathrooms: 2                     |
| Rooms: 3                         | Current status: Restored         |
| Floor: 1                         | Independent heating: Independent |
| Current status: Free at the deed | Terrace: Current                 |
| Sea distance: 1.000 meter        | Kitchen: Kitchenette             |