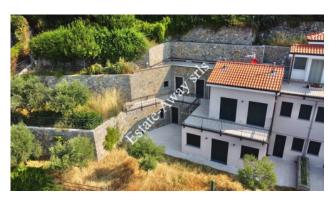

## 119 sq.m | Bathrooms: 2 | Rooms: 2 | Rooms: 3

New apartment with terrace sea view for sale in Ospedaletti.

The three-roomed apartment for sale in Ospedaletti is near to the center, the sea and the beautifull bicycle lane. 119sam

Kitchenette, living room, 2 bedrooms and 2 bathrooms.

Outh exposition, the apartment is very bright.

Possibility to buy garages

The advertisements indicate almost corresponding sizes and rooms. For detailed information, please contact the agency.