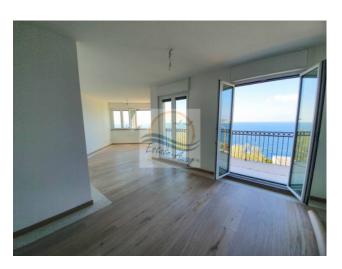

## 119 sq.m | Bathrooms: 2 | Rooms: 2 | Rooms: 3

New apartment with terrace sea view for sale in Ospedaletti.

The three-roomed apartment for sale in Ospedaletti is near to the center, the sea and the beautifull bicycle lane. 119sam

Kitchenette, living room, 2 bedrooms and 2 bathrooms.

Outh exposition, the apartment is very bright.

Possibility to buy garages

The advertisements indicate almost corresponding sizes and rooms. For detailed information, please contact the agency.

### **Features**

| ADSL line    | Parquet           | Telephone system     |
|--------------|-------------------|----------------------|
| Shower       | Roll up shutters  | Sea view             |
| Food shops   | Airoport distance | Ski resorts distance |
| Sea distance |                   |                      |