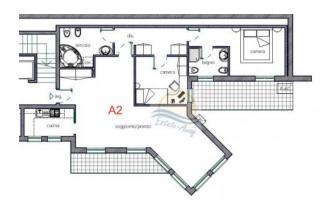

## 119 sq.m | Bathrooms: 2 | Rooms: 2 | Rooms: 3

New apartment with terrace sea view for sale in Ospedaletti.

The three-roomed apartment for sale in Ospedaletti is near to the center, the sea and the beautifull bicycle lane. 119sam

Kitchenette, living room, 2 bedrooms and 2 bathrooms.

Outh exposition, the apartment is very bright.

Possibility to buy garages

The advertisements indicate almost corresponding sizes and rooms. For detailed information, please contact the agency.

# **Property Informations**

| Address: Via Aurelia Levante, 33 | <b>Zip code</b> : 18014          |
|----------------------------------|----------------------------------|
| Rooms: 2                         | Bathrooms: 2                     |
| Rooms: 3                         | Current status: Restored         |
| Floor: 1                         | Independent heating: Independent |
| Current status: Free at the deed | Terrace: Current                 |
| Sea distance: 1.000 meter        | Kitchen: Kitchenette             |