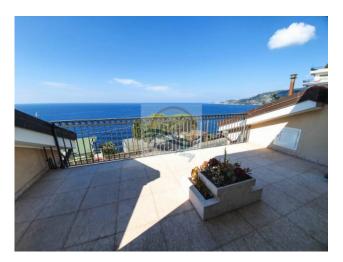

## 119 sq.m | Bathrooms: 2 | Rooms: 2 | Rooms: 3

New apartment with terrace sea view for sale in Ospedaletti.

The three-roomed apartment for sale in Ospedaletti is near to the center, the sea and the beautifull bicycle lane. 119sam

# **Property Informations**

| Address: Via Aurelia Levante, 33 | <b>Zip code</b> : 18014          |
|----------------------------------|----------------------------------|
| Rooms: 2                         | Bathrooms: 2                     |
| Rooms: 3                         | Current status: Restored         |
| Floor: 1                         | Independent heating: Independent |
| Current status: Free at the deed | Terrace: Current                 |
| Sea distance: 1.000 meter        | Kitchen: Kitchenette             |