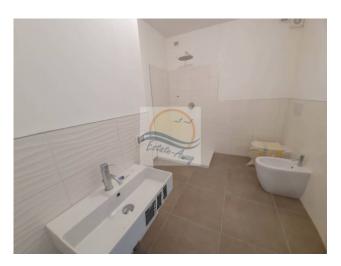

Kitchenette, living room, 2 bedrooms and 2 bathrooms.

Outh exposition, the apartment is very bright.

Possibility to buy garages

The advertisements indicate almost corresponding sizes and rooms. For detailed information, please contact the agency.

# **Property Informations**

| Address: Via Aurelia Levante, 33 | <b>Zip code</b> : 18014          |
|----------------------------------|----------------------------------|
| Rooms: 2                         | Bathrooms: 2                     |
| Rooms: 3                         | Current status: Restored         |
| Floor: 1                         | Independent heating: Independent |
| Current status: Free at the deed | Terrace: Current                 |
| Sea distance: 1.000 meter        | Kitchen: Kitchenette             |