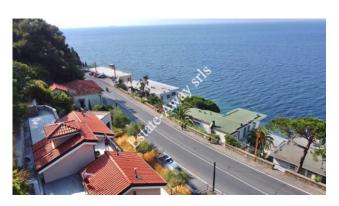

## 119 sq.m | Bathrooms: 2 | Rooms: 2 | Rooms: 3

New apartment with terrace sea view for sale in Ospedaletti.

The three-roomed apartment for sale in Ospedaletti is near to the center, the sea and the beautifull bicycle lane. 119sam

# **Property Informations**

| Address: Via Aurelia Levante, 33 | <b>Zip code</b> : 18014          |
|----------------------------------|----------------------------------|
| Rooms: 2                         | Bathrooms: 2                     |
| Rooms: 3                         | Current status: Restored         |
| Floor: 1                         | Independent heating: Independent |
| Current status: Free at the deed | Terrace: Current                 |
| Sea distance: 1.000 meter        | Kitchen: Kitchenette             |