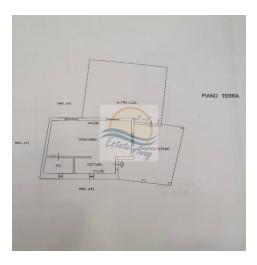

## 62 sq.m | Bathrooms: 2 | Rooms: 2 | Rooms: 2

Detached house with sea view for sale in Bordighera.

Detached house of 62sqm with garden of 920sqm for sale in Bordighera, in the Montenero area. Possibility to expand it of the 35%.

At the moment it is shared into two independent one-roomed flat but it can easily made one. Spectacular sea view over the harbor and the old town.