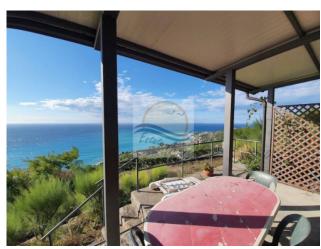

## 62 sq.m | Bathrooms: 2 | Rooms: 2 | Rooms: 2

Detached house with sea view for sale in Bordighera.

Detached house of 62sqm with garden of 920sqm for sale in Bordighera, in the Montenero area. Possibility to expand it of the 35%.

At the moment it is shared into two independent one-roomed flat but it can easily made one. Spectacular sea view over the harbor and the old town.