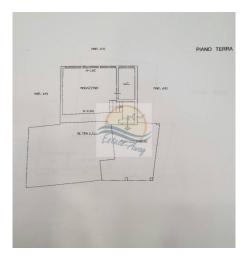

## 62 sq.m | Bathrooms: 2 | Rooms: 2 | Rooms: 2

Detached house with sea view for sale in Bordighera.

Detached house of 62sqm with garden of 920sqm for sale in Bordighera, in the Montenero area. Possibility to expand it of the 35%.

At the moment it is shared into two independent one-roomed flat but it can easily made one. Spectacular sea view over the harbor and the old town.