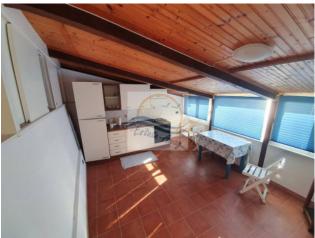

## 62 sq.m | Bathrooms: 2 | Rooms: 2 | Rooms: 2

Detached house with sea view for sale in Bordighera.

Detached house of 62sqm with garden of 920sqm for sale in Bordighera, in the Montenero area. Possibility to expand it of the 35%.

## **Property Informations**

**Address**: Via Cornice dei due golfi **Zip code**: 18012

Rooms: 2 Bathrooms: 2

Rooms: 2 Current status: Good

| Independent heating: Independent | Parking space: Outdoor    |
|----------------------------------|---------------------------|
| Current status: Free at the deed | Garden: Private, 920 sq.m |
| Sea distance: 3.000 meter        | Kitchen: Kitchenette      |