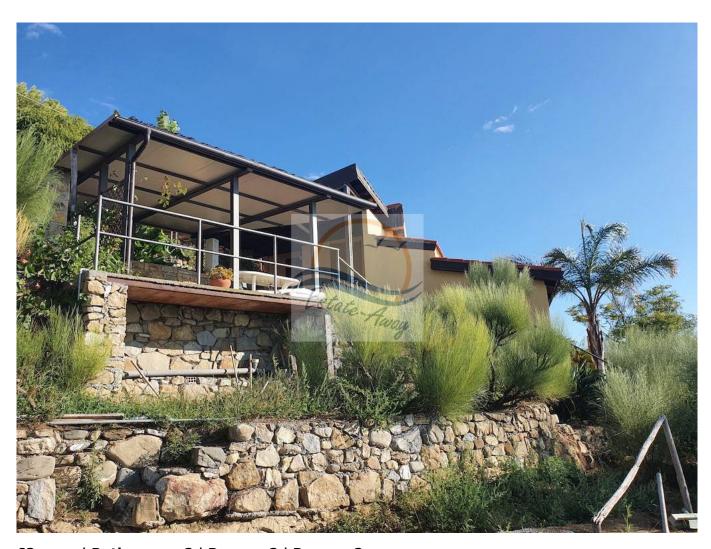

## 62 sq.m | Bathrooms: 2 | Rooms: 2 | Rooms: 2

Detached house with sea view for sale in Bordighera.

Detached house of 62sqm with garden of 920sqm for sale in Bordighera, in the Montenero area. Possibility to expand it of the 35%.

At the moment it is shared into two independent one-roomed flat but it can easily made one. Spectacular sea view over the harbor and the old town.