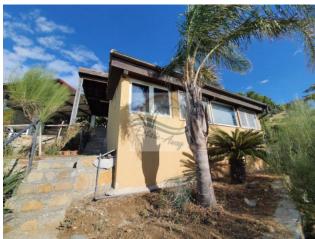

## 62 sq.m | Bathrooms: 2 | Rooms: 2 | Rooms: 2

Detached house with sea view for sale in Bordighera.

Detached house of 62sqm with garden of 920sqm for sale in Bordighera, in the Montenero area. Possibility to expand it of the 35%.