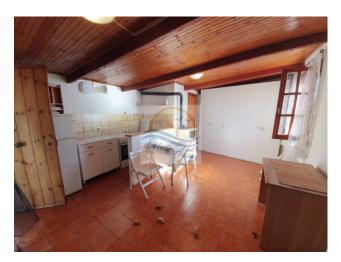

## 62 sq.m | Bathrooms: 2 | Rooms: 2 | Rooms: 2

Detached house with sea view for sale in Bordighera.

Detached house of 62sqm with garden of 920sqm for sale in Bordighera, in the Montenero area. Possibility to expand it of the 35%.

At the moment it is shared into two independent one-roomed flat but it can easily made one. Spectacular sea view over the harbor and the old town.

## **Property Informations**

**Address**: Via Cornice dei due golfi **Zip code**: 18012

Rooms: 2 Bathrooms: 2

Rooms: 2 Current status: Good

| Independent heating: Independent | Parking space: Outdoor    |
|----------------------------------|---------------------------|
| Current status: Free at the deed | Garden: Private, 920 sq.m |
| Sea distance: 3.000 meter        | Kitchen: Kitchenette      |