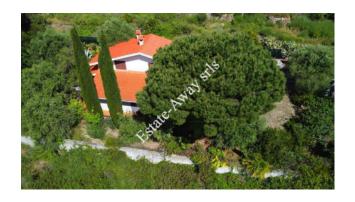

### 178 sq.m | Bathrooms: 2 | Rooms: 3 | Rooms: 5

Detached house with sea view for sale in Ospedaletti.

The detached house for sale in Ospedaletti is in a very quiet area, ten minutes from the centre and the sea.

It has a total surface of 178sqm. BASEMENT FLOOR: large warehouse

GROUND FLOOR: kitchen, living room with fireplace, bedroom and bathroom

FIRST FLOOR: two bedrooms and bathroom

Garden of 1500sqm