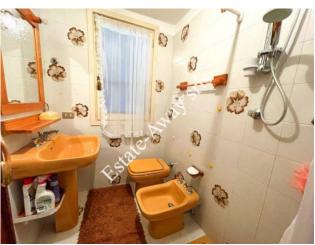

It has a total surface of 178sqm. BASEMENT FLOOR: large warehouse

GROUND FLOOR: kitchen, living room with fireplace, bedroom and bathroom

FIRST FLOOR: two bedrooms and bathroom

Garden of 1500sqm

#### **Property Informations**

Address: Via Umberto Zip code: 18014

Rooms: 3 Bathrooms: 2

| Rooms: 5                         | Current status: Good  Independent heating: Independent |  |
|----------------------------------|--------------------------------------------------------|--|
| Total number floors: 3           |                                                        |  |
| Current status: Free at the deed | <b>Garden</b> : Private, 1.500 sq.m                    |  |
| Sea distance: 5.000 meter        | Kitchen: Open kitchen                                  |  |

#### **Features**

| Closet            | ADSL line            | Cellar       |
|-------------------|----------------------|--------------|
| Fire place        | Telephone system     | Shower       |
| Wood fixtures     | Jalousies            | Sea view     |
| Airoport distance | Ski resorts distance | Sea distance |