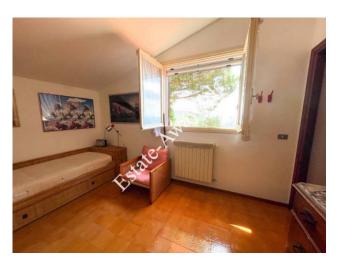

It has a total surface of 178sqm. BASEMENT FLOOR: large warehouse

GROUND FLOOR: kitchen, living room with fireplace, bedroom and bathroom

FIRST FLOOR: two bedrooms and bathroom

Garden of 1500sqm