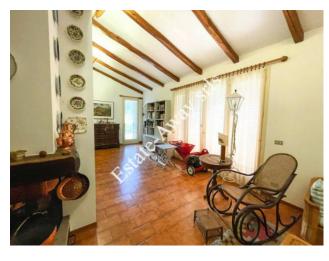

It has a total surface of 178sqm. BASEMENT FLOOR: large warehouse

GROUND FLOOR: kitchen, living room with fireplace, bedroom and bathroom

FIRST FLOOR: two bedrooms and bathroom

Garden of 1500sqm