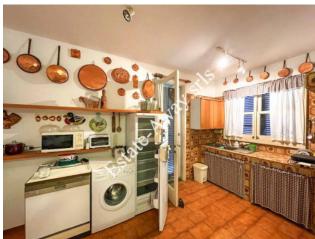

It has a total surface of 178sqm. BASEMENT FLOOR: large warehouse

GROUND FLOOR: kitchen, living room with fireplace, bedroom and bathroom

FIRST FLOOR: two bedrooms and bathroom

Garden of 1500sqm

#### **Property Informations**

Address: Via Umberto Zip code: 18014

Rooms: 3 Bathrooms: 2

| Rooms: 5                         | Current status: Good  Independent heating: Independent |  |
|----------------------------------|--------------------------------------------------------|--|
| Total number floors: 3           |                                                        |  |
| Current status: Free at the deed | <b>Garden</b> : Private, 1.500 sq.m                    |  |
| Sea distance: 5.000 meter        | Kitchen: Open kitchen                                  |  |