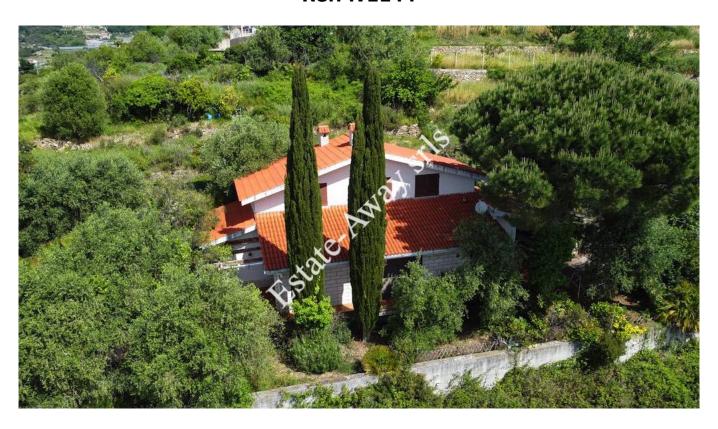

### 178 sq.m | Bathrooms: 2 | Rooms: 3 | Rooms: 5

Detached house with sea view for sale in Ospedaletti.

The detached house for sale in Ospedaletti is in a very quiet area, ten minutes from the centre and the sea.

It has a total surface of 178sqm. BASEMENT FLOOR: large warehouse

GROUND FLOOR: kitchen, living room with fireplace, bedroom and bathroom

FIRST FLOOR: two bedrooms and bathroom

Garden of 1500sqm