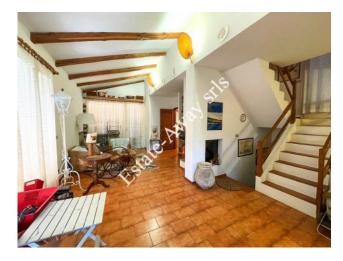

It has a total surface of 178sqm. BASEMENT FLOOR: large warehouse

GROUND FLOOR: kitchen, living room with fireplace, bedroom and bathroom

FIRST FLOOR: two bedrooms and bathroom

Garden of 1500sqm