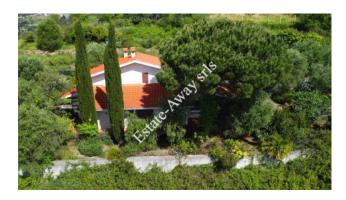

### 178 sq.m | Bathrooms: 2 | Rooms: 3 | Rooms: 5

Detached house with sea view for sale in Ospedaletti.

The detached house for sale in Ospedaletti is in a very quiet area, ten minutes from the centre and the sea.

It has a total surface of 178sqm. BASEMENT FLOOR: large warehouse

GROUND FLOOR: kitchen, living room with fireplace, bedroom and bathroom

FIRST FLOOR: two bedrooms and bathroom

Garden of 1500sqm