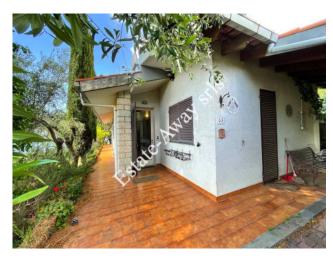

### 178 sq.m | Bathrooms: 2 | Rooms: 3 | Rooms: 5

Detached house with sea view for sale in Ospedaletti.

The detached house for sale in Ospedaletti is in a very quiet area, ten minutes from the centre and the sea.

It has a total surface of 178sqm. BASEMENT FLOOR: large warehouse

GROUND FLOOR: kitchen, living room with fireplace, bedroom and bathroom

FIRST FLOOR: two bedrooms and bathroom

Garden of 1500sqm

#### **Property Informations**

Address: Via Umberto Zip code: 18014

Rooms: 3 Bathrooms: 2

| Rooms: 5                         | Current status: Good  Independent heating: Independent |  |
|----------------------------------|--------------------------------------------------------|--|
| Total number floors: 3           |                                                        |  |
| Current status: Free at the deed | <b>Garden</b> : Private, 1.500 sq.m                    |  |
| Sea distance: 5.000 meter        | Kitchen: Open kitchen                                  |  |