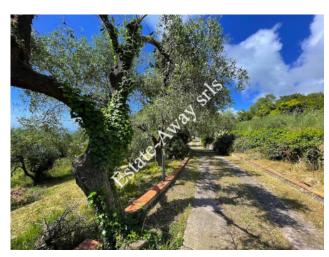

### 178 sq.m | Bathrooms: 2 | Rooms: 3 | Rooms: 5

Detached house with sea view for sale in Ospedaletti.

The detached house for sale in Ospedaletti is in a very quiet area, ten minutes from the centre and the sea.

It has a total surface of 178sqm. BASEMENT FLOOR: large warehouse

GROUND FLOOR: kitchen, living room with fireplace, bedroom and bathroom

FIRST FLOOR: two bedrooms and bathroom

Garden of 1500sqm