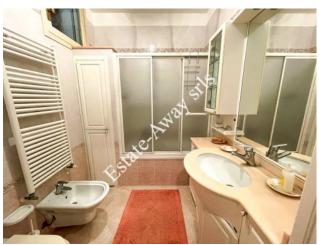

It has a total surface of 178sqm. BASEMENT FLOOR: large warehouse

GROUND FLOOR: kitchen, living room with fireplace, bedroom and bathroom

FIRST FLOOR: two bedrooms and bathroom

Garden of 1500sqm