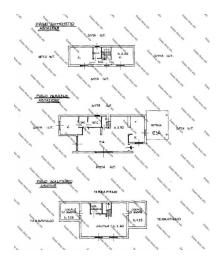

It has a total surface of 178sqm. BASEMENT FLOOR: large warehouse

GROUND FLOOR: kitchen, living room with fireplace, bedroom and bathroom

FIRST FLOOR: two bedrooms and bathroom

Garden of 1500sqm

#### **Property Informations**

Address: Via Umberto Zip code: 18014

Rooms: 3 Bathrooms: 2

| Rooms: 5                         | Current status: Good  Independent heating: Independent |  |
|----------------------------------|--------------------------------------------------------|--|
| Total number floors: 3           |                                                        |  |
| Current status: Free at the deed | <b>Garden</b> : Private, 1.500 sq.m                    |  |
| Sea distance: 5.000 meter        | Kitchen: Open kitchen                                  |  |