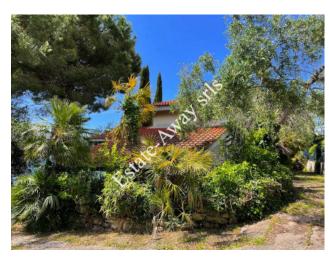

### 178 sq.m | Bathrooms: 2 | Rooms: 3 | Rooms: 5

Detached house with sea view for sale in Ospedaletti.

The detached house for sale in Ospedaletti is in a very quiet area, ten minutes from the centre and the sea.

It has a total surface of 178sqm. BASEMENT FLOOR: large warehouse

GROUND FLOOR: kitchen, living room with fireplace, bedroom and bathroom

FIRST FLOOR: two bedrooms and bathroom

Garden of 1500sqm