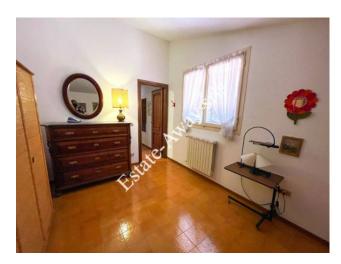

It has a total surface of 178sqm. BASEMENT FLOOR: large warehouse

GROUND FLOOR: kitchen, living room with fireplace, bedroom and bathroom

FIRST FLOOR: two bedrooms and bathroom

Garden of 1500sqm