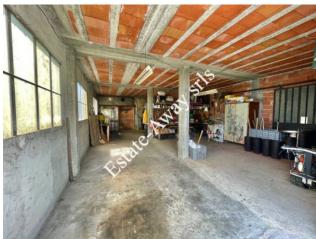

Arranged on two levels for a total of 343sqm:

BASEMENT FLOOR: warehouse of 176sqm

GROUND FLOOR: 2 flats for a total of 167sqm. 4 bedrooms, 2 bathrooms, 2 kitchenettes and 2 living rooms

The advertisements indicate almost corresponding sizes and rooms. For detailed information, please contact the agency.