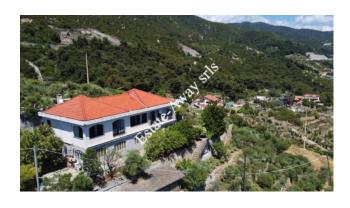

### 343 sq.m | Bathrooms: 2 | Rooms: 4 | Rooms: 6

Detached house overlooking the sea for sale in Bordighera.

The detached house for sale in Bordighera, has a magnificent 180 degree sea view, surrounded by a plot of 3000sqm and needs some works to restored it.

Arranged on two levels for a total of 343sqm:

BASEMENT FLOOR: warehouse of 176sqm

GROUND FLOOR: 2 flats for a total of 167sqm. 4 bedrooms, 2 bathrooms, 2 kitchenettes and 2 living rooms

The advertisements indicate almost corresponding sizes and rooms. For detailed information, please contact the agency.