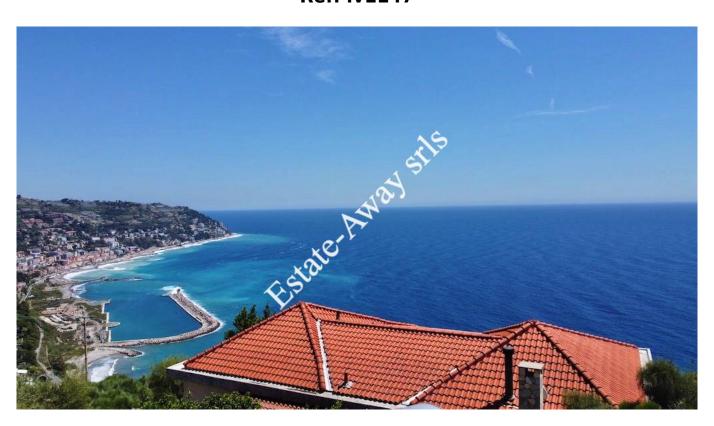

### 343 sq.m | Bathrooms: 2 | Rooms: 4 | Rooms: 6

Detached house overlooking the sea for sale in Bordighera.

The detached house for sale in Bordighera, has a magnificent 180 degree sea view, surrounded by a plot of 3000sqm and needs some works to restored it.

Arranged on two levels for a total of 343sqm:

BASEMENT FLOOR: warehouse of 176sqm

GROUND FLOOR: 2 flats for a total of 167sqm. 4 bedrooms, 2 bathrooms, 2 kitchenettes and 2 living rooms

The advertisements indicate almost corresponding sizes and rooms. For detailed information, please contact the agency.