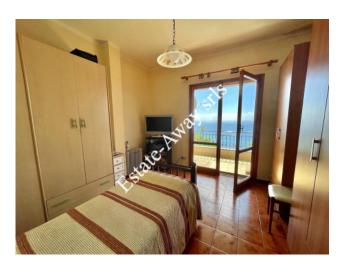

### 343 sq.m | Bathrooms: 2 | Rooms: 4 | Rooms: 6

Detached house overlooking the sea for sale in Bordighera.

The detached house for sale in Bordighera, has a magnificent 180 degree sea view, surrounded by a plot of 3000sqm and needs some works to restored it.

Arranged on two levels for a total of 343sqm:

BASEMENT FLOOR: warehouse of 176sqm

GROUND FLOOR: 2 flats for a total of 167sqm. 4 bedrooms, 2 bathrooms, 2 kitchenettes and 2 living rooms

The advertisements indicate almost corresponding sizes and rooms. For detailed information, please contact the agency.