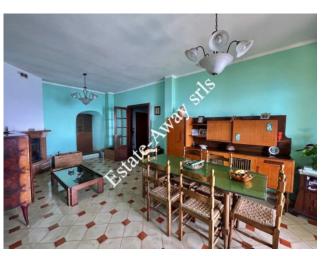

### 343 sq.m | Bathrooms: 2 | Rooms: 4 | Rooms: 6

Detached house overlooking the sea for sale in Bordighera.

The detached house for sale in Bordighera, has a magnificent 180 degree sea view, surrounded by a plot of 3000sqm and needs some works to restored it.

Arranged on two levels for a total of 343sqm:

BASEMENT FLOOR: warehouse of 176sqm

GROUND FLOOR: 2 flats for a total of 167sqm. 4 bedrooms, 2 bathrooms, 2 kitchenettes and 2 living rooms

The advertisements indicate almost corresponding sizes and rooms. For detailed information, please contact the agency.