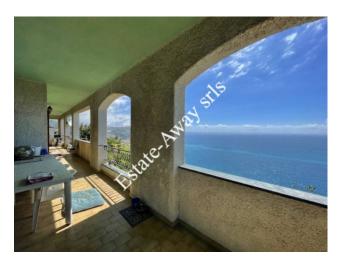

### 343 sq.m | Bathrooms: 2 | Rooms: 4 | Rooms: 6

Detached house overlooking the sea for sale in Bordighera.

The detached house for sale in Bordighera, has a magnificent 180 degree sea view, surrounded by a plot of 3000sqm and needs some works to restored it.

## **Features**

| Terrace              | Closet           | ADSL line         |
|----------------------|------------------|-------------------|
| Fire place           | Telephone system | Shower            |
| Jalousies            | Sea view         | Airoport distance |
| Ski resorts distance | Sea distance     |                   |