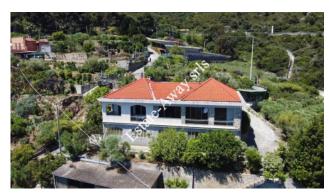

### 343 sq.m | Bathrooms: 2 | Rooms: 4 | Rooms: 6

Detached house overlooking the sea for sale in Bordighera.

The detached house for sale in Bordighera, has a magnificent 180 degree sea view, surrounded by a plot of 3000sqm and needs some works to restored it.

Arranged on two levels for a total of 343sqm:

BASEMENT FLOOR: warehouse of 176sqm

GROUND FLOOR: 2 flats for a total of 167sqm. 4 bedrooms, 2 bathrooms, 2 kitchenettes and 2 living rooms

The advertisements indicate almost corresponding sizes and rooms. For detailed information, please contact the agency.