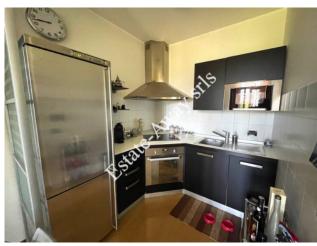

At the first floor, the flat has a surface of 70sqm.

Kitchen-living room, bedroom, bathroom, mezzanine with bedroom and walk-in wardrobe. Garage and cellar

The advertisements indicate almost corresponding sizes and rooms. For detailed information, please contact the agency.

# **Property Informations**

| Address: Via Romana              | <b>Zip code</b> : 18012          |
|----------------------------------|----------------------------------|
| Rooms: 2                         | Bathrooms: 1                     |
| Rooms: 3                         | Current status: Excellent        |
| Floor: 1                         | Total number floors: 4           |
| Independent heating: Centralized | Current status: Free at the deed |
| Sea distance: 500 meter          | Kitchen: Kitchenette             |
| Garage: Single                   |                                  |