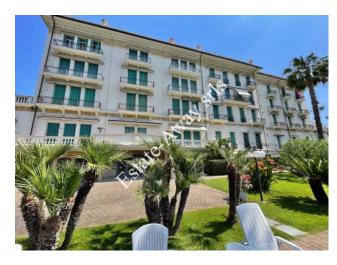

## 70 sq.m | Bathrooms: 1 | Rooms: 2 | Rooms: 3

Apartment with swimming pool in the centre of Bordighera.

The flat for sale in Bordighera is in a prestigious building in the centre, 500 metres from the sea. Concierge and common swimming pool.

At the first floor, the flat has a surface of 70sqm.

Kitchen-living room, bedroom, bathroom, mezzanine with bedroom and walk-in wardrobe. Garage and cellar

The advertisements indicate almost corresponding sizes and rooms. For detailed information, please contact the agency.