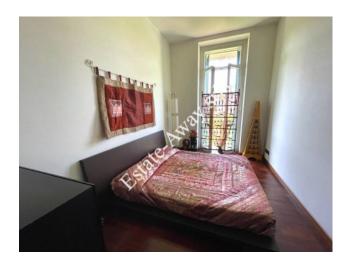

At the first floor, the flat has a surface of 70sqm.

Kitchen-living room, bedroom, bathroom, mezzanine with bedroom and walk-in wardrobe. Garage and cellar

The advertisements indicate almost corresponding sizes and rooms. For detailed information, please contact the agency.