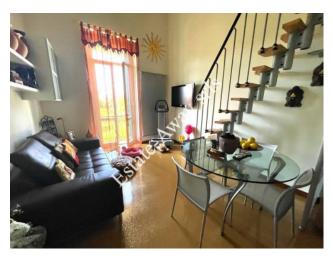

At the first floor, the flat has a surface of 70sqm.

Kitchen-living room, bedroom, bathroom, mezzanine with bedroom and walk-in wardrobe. Garage and cellar

The advertisements indicate almost corresponding sizes and rooms. For detailed information, please contact the agency.