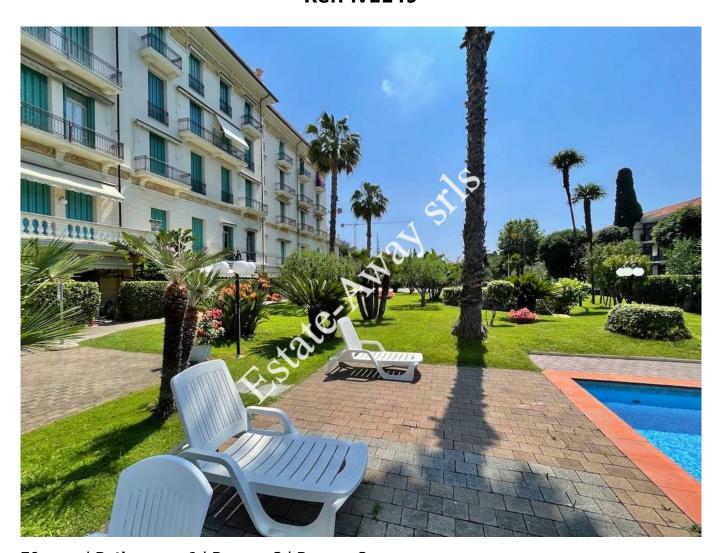

## 70 sq.m | Bathrooms: 1 | Rooms: 2 | Rooms: 3

Apartment with swimming pool in the centre of Bordighera.

The flat for sale in Bordighera is in a prestigious building in the centre, 500 metres from the sea. Concierge and common swimming pool.

At the first floor, the flat has a surface of 70sqm.

Kitchen-living room, bedroom, bathroom, mezzanine with bedroom and walk-in wardrobe. Garage and cellar

The advertisements indicate almost corresponding sizes and rooms. For detailed information, please contact the agency.