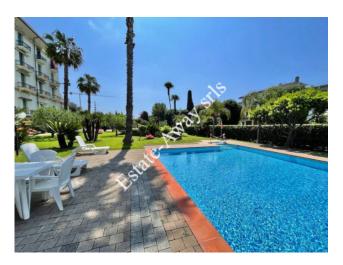

## 70 sq.m | Bathrooms: 1 | Rooms: 2 | Rooms: 3

Apartment with swimming pool in the centre of Bordighera.

The flat for sale in Bordighera is in a prestigious building in the centre, 500 metres from the sea. Concierge and common swimming pool.

At the first floor, the flat has a surface of 70sqm.

Kitchen-living room, bedroom, bathroom, mezzanine with bedroom and walk-in wardrobe. Garage and cellar

The advertisements indicate almost corresponding sizes and rooms. For detailed information, please contact the agency.