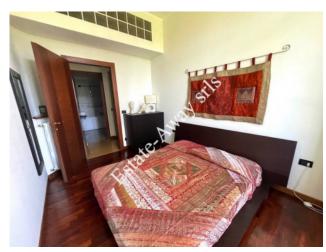

At the first floor, the flat has a surface of 70sqm.

Kitchen-living room, bedroom, bathroom, mezzanine with bedroom and walk-in wardrobe. Garage and cellar

The advertisements indicate almost corresponding sizes and rooms. For detailed information, please contact the agency.