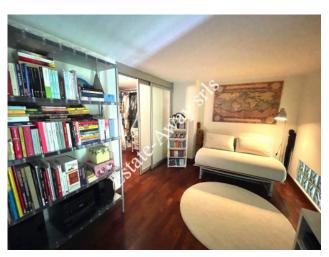

At the first floor, the flat has a surface of 70sqm.

Kitchen-living room, bedroom, bathroom, mezzanine with bedroom and walk-in wardrobe. Garage and cellar

The advertisements indicate almost corresponding sizes and rooms. For detailed information, please contact the agency.