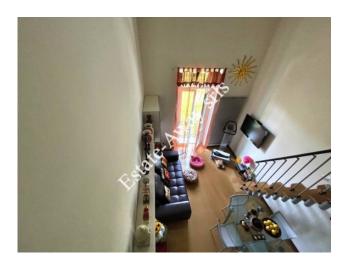

At the first floor, the flat has a surface of 70sqm.

Kitchen-living room, bedroom, bathroom, mezzanine with bedroom and walk-in wardrobe. Garage and cellar

The advertisements indicate almost corresponding sizes and rooms. For detailed information, please contact the agency.