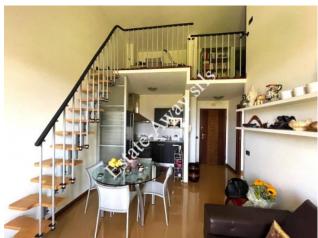

At the first floor, the flat has a surface of 70sqm.

Kitchen-living room, bedroom, bathroom, mezzanine with bedroom and walk-in wardrobe. Garage and cellar

The advertisements indicate almost corresponding sizes and rooms. For detailed information, please contact the agency.