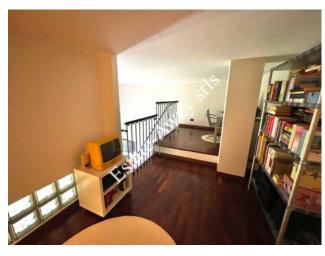

At the first floor, the flat has a surface of 70sqm.

Kitchen-living room, bedroom, bathroom, mezzanine with bedroom and walk-in wardrobe. Garage and cellar

The advertisements indicate almost corresponding sizes and rooms. For detailed information, please contact the agency.