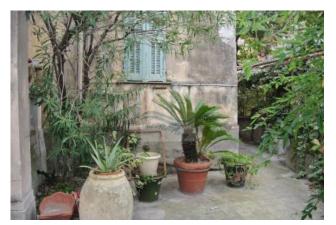

## **Property Informations**

| Address: Vicolo Arene            | <b>Zip code</b> : 18039        |  |
|----------------------------------|--------------------------------|--|
| Rooms: 6                         | Bathrooms: 3                   |  |
| Rooms: 8                         | Current status: To be restored |  |
| Floor: Ground floor              | Total number floors: 4         |  |
| Independent heating: Independent | Parking space: Outdoor         |  |
| Current status: Free at the deed | Balconies: Current             |  |
| Garden: Private                  | Sea distance: 200 meter        |  |
| Kitchen: habitable               |                                |  |

#### Features

| Antenna Tv (Multi value): Independent | Tv Sat (Multi value): Independent | Closet       |
|---------------------------------------|-----------------------------------|--------------|
| ADSL line                             | Cellar                            | Fire place   |
| Parquet                               | Telephone system                  | Shower       |
| Wood fixtures                         | Jalousies                         | Food shops   |
| Airoport distance                     | Ski resorts distance              | Sea distance |