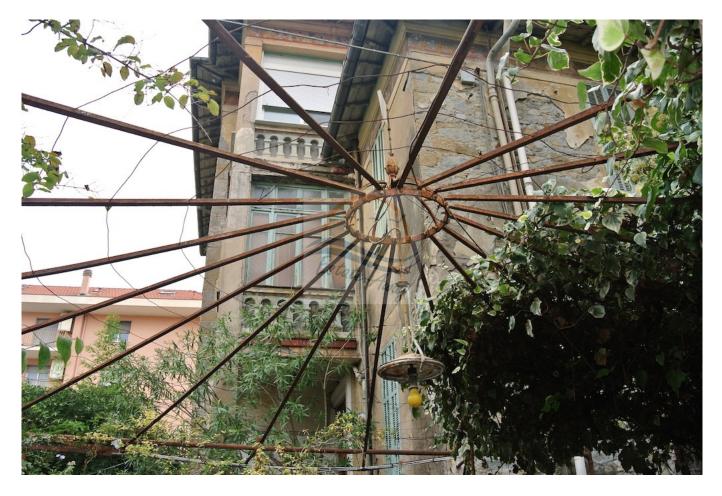

### 460 sq.m | Bathrooms: 3 | Rooms: 6 | Rooms: 8

For sale in Ventimiglia, Mc Donald area, ancient villa to renovate composed of cellar in the basement, kitchen, large living room with fireplace, 1 bedroom, 1 soffice room and 1 bathroom on the ground floor;

kitchen, living room, 3 bedrooms and 1 bathroom on the first floor;

kitchen, living room, 2 bedrooms and 1 bathroom on the second floor.

The villa for sale has a total area of 389 square meters and a garden of 1,800 square meters on which there are another 70 square meters of buildings.

Located about 100 meters from the sea, however, has view of the surrounding properties.

The advertisements indicate almost corresponding sizes and rooms. For detailed information, please contact the agency.