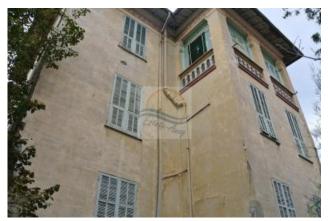

### 460 sq.m | Bathrooms: 3 | Rooms: 6 | Rooms: 8

For sale in Ventimiglia, Mc Donald area, ancient villa to renovate composed of cellar in the basement, kitchen, large living room with fireplace, 1 bedroom, 1 soffice room and 1 bathroom on the ground floor;

kitchen, living room, 3 bedrooms and 1 bathroom on the first floor;

kitchen, living room, 2 bedrooms and 1 bathroom on the second floor.

The villa for sale has a total area of 389 square meters and a garden of 1,800 square meters on which there are another 70 square meters of buildings.

Located about 100 meters from the sea, however, has view of the surrounding properties.

The advertisements indicate almost corresponding sizes and rooms. For detailed information, please contact the agency.