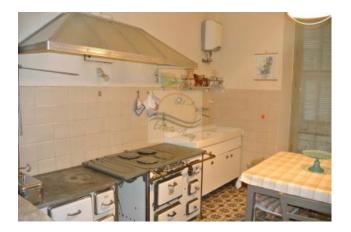

### 460 sq.m | Bathrooms: 3 | Rooms: 6 | Rooms: 8

For sale in Ventimiglia, Mc Donald area, ancient villa to renovate composed of cellar in the basement, kitchen, large living room with fireplace, 1 bedroom, 1 soffice room and 1 bathroom on the ground floor;

kitchen, living room, 3 bedrooms and 1 bathroom on the first floor;

kitchen, living room, 2 bedrooms and 1 bathroom on the second floor.

The villa for sale has a total area of 389 square meters and a garden of 1,800 square meters on which there are another 70 square meters of buildings.

## **Property Informations**

| Address: Vicolo Arene            | <b>Zip code</b> : 18039        |  |
|----------------------------------|--------------------------------|--|
| Rooms: 6                         | Bathrooms: 3                   |  |
| Rooms: 8                         | Current status: To be restored |  |
| Floor: Ground floor              | Total number floors: 4         |  |
| Independent heating: Independent | Parking space: Outdoor         |  |
| Current status: Free at the deed | Balconies: Current             |  |
| Garden: Private                  | Sea distance: 200 meter        |  |
| Kitchen: habitable               |                                |  |