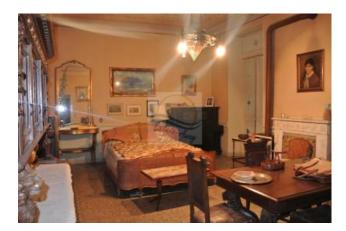

### 460 sq.m | Bathrooms: 3 | Rooms: 6 | Rooms: 8

For sale in Ventimiglia, Mc Donald area, ancient villa to renovate composed of cellar in the basement, kitchen, large living room with fireplace, 1 bedroom, 1 soffice room and 1 bathroom on the ground floor;

kitchen, living room, 3 bedrooms and 1 bathroom on the first floor;

kitchen, living room, 2 bedrooms and 1 bathroom on the second floor.

The villa for sale has a total area of 389 square meters and a garden of 1,800 square meters on which there are another 70 square meters of buildings.

## **Property Informations**

| Address: Vicolo Arene            | <b>Zip code</b> : 18039        |  |
|----------------------------------|--------------------------------|--|
| Rooms: 6                         | Bathrooms: 3                   |  |
| Rooms: 8                         | Current status: To be restored |  |
| Floor: Ground floor              | Total number floors: 4         |  |
| Independent heating: Independent | Parking space: Outdoor         |  |
| Current status: Free at the deed | Balconies: Current             |  |
| Garden: Private                  | Sea distance: 200 meter        |  |
| Kitchen: habitable               |                                |  |