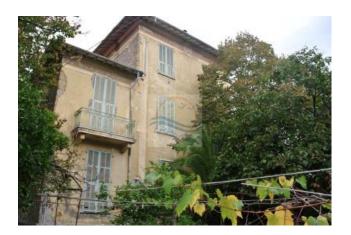

### 460 sq.m | Bathrooms: 3 | Rooms: 6 | Rooms: 8

For sale in Ventimiglia, Mc Donald area, ancient villa to renovate composed of cellar in the basement, kitchen, large living room with fireplace, 1 bedroom, 1 soffice room and 1 bathroom on the ground floor;

kitchen, living room, 3 bedrooms and 1 bathroom on the first floor;

kitchen, living room, 2 bedrooms and 1 bathroom on the second floor.

The villa for sale has a total area of 389 square meters and a garden of 1,800 square meters on which there are another 70 square meters of buildings.

Located about 100 meters from the sea, however, has view of the surrounding properties.

The advertisements indicate almost corresponding sizes and rooms. For detailed information, please contact the agency.