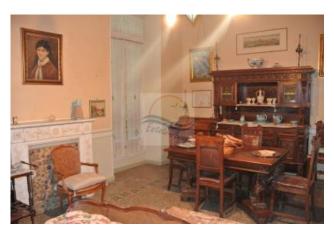

### 460 sq.m | Bathrooms: 3 | Rooms: 6 | Rooms: 8

For sale in Ventimiglia, Mc Donald area, ancient villa to renovate composed of cellar in the basement, kitchen, large living room with fireplace, 1 bedroom, 1 soffice room and 1 bathroom on the ground floor;

## **Property Informations**

| Address: Vicolo Arene            | <b>Zip code</b> : 18039        |  |
|----------------------------------|--------------------------------|--|
| Rooms: 6                         | Bathrooms: 3                   |  |
| Rooms: 8                         | Current status: To be restored |  |
| Floor: Ground floor              | Total number floors: 4         |  |
| Independent heating: Independent | Parking space: Outdoor         |  |
| Current status: Free at the deed | Balconies: Current             |  |
| Garden: Private                  | Sea distance: 200 meter        |  |
| Kitchen: habitable               |                                |  |