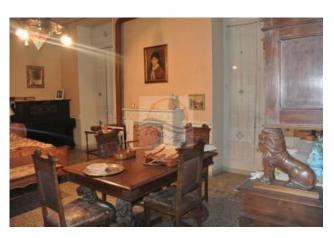

### 460 sq.m | Bathrooms: 3 | Rooms: 6 | Rooms: 8

For sale in Ventimiglia, Mc Donald area, ancient villa to renovate composed of cellar in the basement, kitchen, large living room with fireplace, 1 bedroom, 1 soffice room and 1 bathroom on the ground floor;

kitchen, living room, 3 bedrooms and 1 bathroom on the first floor;

kitchen, living room, 2 bedrooms and 1 bathroom on the second floor.

The villa for sale has a total area of 389 square meters and a garden of 1,800 square meters on which there are another 70 square meters of buildings.

## **Property Informations**

| Address: Vicolo Arene            | <b>Zip code</b> : 18039        |  |
|----------------------------------|--------------------------------|--|
| Rooms: 6                         | Bathrooms: 3                   |  |
| Rooms: 8                         | Current status: To be restored |  |
| Floor: Ground floor              | Total number floors: 4         |  |
| Independent heating: Independent | Parking space: Outdoor         |  |
| Current status: Free at the deed | Balconies: Current             |  |
| Garden: Private                  | Sea distance: 200 meter        |  |
| Kitchen: habitable               |                                |  |