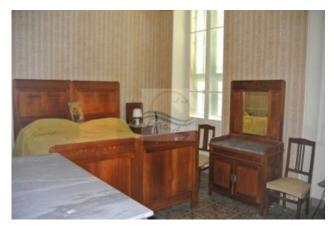

### 460 sq.m | Bathrooms: 3 | Rooms: 6 | Rooms: 8

For sale in Ventimiglia, Mc Donald area, ancient villa to renovate composed of cellar in the basement, kitchen, large living room with fireplace, 1 bedroom, 1 soffice room and 1 bathroom on the ground floor;

kitchen, living room, 3 bedrooms and 1 bathroom on the first floor;

kitchen, living room, 2 bedrooms and 1 bathroom on the second floor.

The villa for sale has a total area of 389 square meters and a garden of 1,800 square meters on which there are another 70 square meters of buildings.