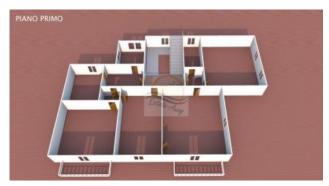

kitchen, living room, 3 bedrooms and 1 bathroom on the first floor;

kitchen, living room, 2 bedrooms and 1 bathroom on the second floor.

The villa for sale has a total area of 389 square meters and a garden of 1,800 square meters on which there are another 70 square meters of buildings.