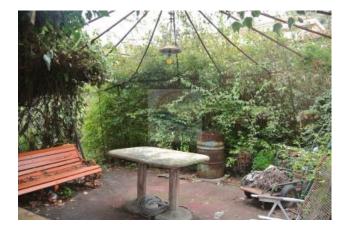

### 460 sq.m | Bathrooms: 3 | Rooms: 6 | Rooms: 8

For sale in Ventimiglia, Mc Donald area, ancient villa to renovate composed of cellar in the basement, kitchen, large living room with fireplace, 1 bedroom, 1 soffice room and 1 bathroom on the ground floor;

kitchen, living room, 3 bedrooms and 1 bathroom on the first floor;

kitchen, living room, 2 bedrooms and 1 bathroom on the second floor.

The villa for sale has a total area of 389 square meters and a garden of 1,800 square meters on which there are another 70 square meters of buildings.

Located about 100 meters from the sea, however, has view of the surrounding properties.

The advertisements indicate almost corresponding sizes and rooms. For detailed information, please contact the agency.