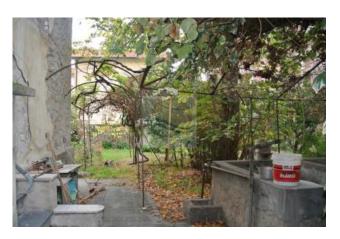

kitchen, living room, 3 bedrooms and 1 bathroom on the first floor;

kitchen, living room, 2 bedrooms and 1 bathroom on the second floor.

The villa for sale has a total area of 389 square meters and a garden of 1,800 square meters on which there are another 70 square meters of buildings.

Located about 100 meters from the sea, however, has view of the surrounding properties.

The advertisements indicate almost corresponding sizes and rooms. For detailed information, please contact the agency.

## **Property Informations**

| Address: Vicolo Arene            | <b>Zip code</b> : 18039        |  |
|----------------------------------|--------------------------------|--|
| Rooms: 6                         | Bathrooms: 3                   |  |
| Rooms: 8                         | Current status: To be restored |  |
| Floor: Ground floor              | Total number floors: 4         |  |
| Independent heating: Independent | Parking space: Outdoor         |  |
| Current status: Free at the deed | Balconies: Current             |  |
| Garden: Private                  | Sea distance: 200 meter        |  |
| Kitchen: habitable               |                                |  |