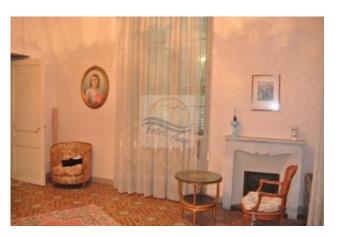

### 460 sq.m | Bathrooms: 3 | Rooms: 6 | Rooms: 8

For sale in Ventimiglia, Mc Donald area, ancient villa to renovate composed of cellar in the basement, kitchen, large living room with fireplace, 1 bedroom, 1 soffice room and 1 bathroom on the ground floor;

kitchen, living room, 3 bedrooms and 1 bathroom on the first floor;

kitchen, living room, 2 bedrooms and 1 bathroom on the second floor.

The villa for sale has a total area of 389 square meters and a garden of 1,800 square meters on which there are another 70 square meters of buildings.

Located about 100 meters from the sea, however, has view of the surrounding properties.

The advertisements indicate almost corresponding sizes and rooms. For detailed information, please contact the agency.