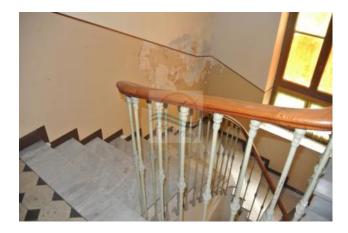

## **Property Informations**

| Address: Vicolo Arene            | <b>Zip code</b> : 18039        |  |
|----------------------------------|--------------------------------|--|
| Rooms: 6                         | Bathrooms: 3                   |  |
| Rooms: 8                         | Current status: To be restored |  |
| Floor: Ground floor              | Total number floors: 4         |  |
| Independent heating: Independent | Parking space: Outdoor         |  |
| Current status: Free at the deed | Balconies: Current             |  |
| Garden: Private                  | Sea distance: 200 meter        |  |
| Kitchen: habitable               |                                |  |