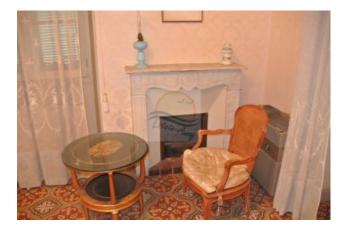

### 460 sq.m | Bathrooms: 3 | Rooms: 6 | Rooms: 8

For sale in Ventimiglia, Mc Donald area, ancient villa to renovate composed of cellar in the basement, kitchen, large living room with fireplace, 1 bedroom, 1 soffice room and 1 bathroom on the ground floor;

kitchen, living room, 3 bedrooms and 1 bathroom on the first floor;

kitchen, living room, 2 bedrooms and 1 bathroom on the second floor.

The villa for sale has a total area of 389 square meters and a garden of 1,800 square meters on which there are another 70 square meters of buildings.

Located about 100 meters from the sea, however, has view of the surrounding properties.

The advertisements indicate almost corresponding sizes and rooms. For detailed information, please contact the agency.