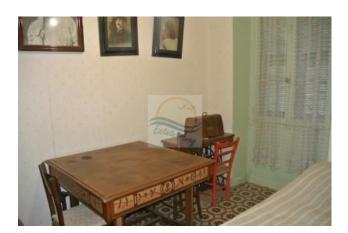

### 460 sq.m | Bathrooms: 3 | Rooms: 6 | Rooms: 8

For sale in Ventimiglia, Mc Donald area, ancient villa to renovate composed of cellar in the basement, kitchen, large living room with fireplace, 1 bedroom, 1 soffice room and 1 bathroom on the ground floor;

kitchen, living room, 3 bedrooms and 1 bathroom on the first floor;

kitchen, living room, 2 bedrooms and 1 bathroom on the second floor.

The villa for sale has a total area of 389 square meters and a garden of 1,800 square meters on which there are another 70 square meters of buildings.

## **Property Informations**

| Address: Vicolo Arene            | <b>Zip code</b> : 18039        |  |
|----------------------------------|--------------------------------|--|
| Rooms: 6                         | Bathrooms: 3                   |  |
| Rooms: 8                         | Current status: To be restored |  |
| Floor: Ground floor              | Total number floors: 4         |  |
| Independent heating: Independent | Parking space: Outdoor         |  |
| Current status: Free at the deed | Balconies: Current             |  |
| Garden: Private                  | Sea distance: 200 meter        |  |
| Kitchen: habitable               |                                |  |