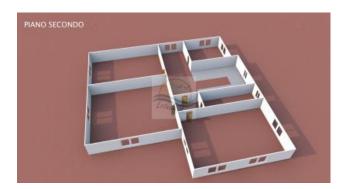

kitchen, living room, 3 bedrooms and 1 bathroom on the first floor;

kitchen, living room, 2 bedrooms and 1 bathroom on the second floor.

The villa for sale has a total area of 389 square meters and a garden of 1,800 square meters on which there are another 70 square meters of buildings.