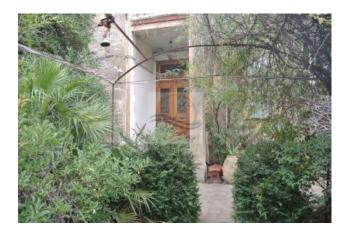

### 460 sq.m | Bathrooms: 3 | Rooms: 6 | Rooms: 8

For sale in Ventimiglia, Mc Donald area, ancient villa to renovate composed of cellar in the basement, kitchen, large living room with fireplace, 1 bedroom, 1 soffice room and 1 bathroom on the ground floor;

## **Property Informations**

| Address: Vicolo Arene            | <b>Zip code</b> : 18039        |  |
|----------------------------------|--------------------------------|--|
| Rooms: 6                         | Bathrooms: 3                   |  |
| Rooms: 8                         | Current status: To be restored |  |
| Floor: Ground floor              | Total number floors: 4         |  |
| Independent heating: Independent | Parking space: Outdoor         |  |
| Current status: Free at the deed | Balconies: Current             |  |
| Garden: Private                  | Sea distance: 200 meter        |  |
| Kitchen: habitable               |                                |  |