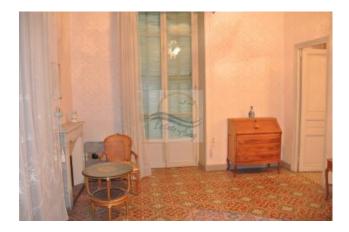

### 460 sq.m | Bathrooms: 3 | Rooms: 6 | Rooms: 8

For sale in Ventimiglia, Mc Donald area, ancient villa to renovate composed of cellar in the basement, kitchen, large living room with fireplace, 1 bedroom, 1 soffice room and 1 bathroom on the ground floor;

kitchen, living room, 3 bedrooms and 1 bathroom on the first floor;

kitchen, living room, 2 bedrooms and 1 bathroom on the second floor.

The villa for sale has a total area of 389 square meters and a garden of 1,800 square meters on which there are another 70 square meters of buildings.