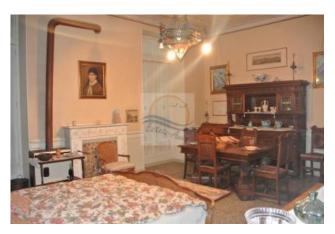

### 460 sq.m | Bathrooms: 3 | Rooms: 6 | Rooms: 8

For sale in Ventimiglia, Mc Donald area, ancient villa to renovate composed of cellar in the basement, kitchen, large living room with fireplace, 1 bedroom, 1 soffice room and 1 bathroom on the ground floor;

## **Property Informations**

| Address: Vicolo Arene            | <b>Zip code</b> : 18039        |  |
|----------------------------------|--------------------------------|--|
| Rooms: 6                         | Bathrooms: 3                   |  |
| Rooms: 8                         | Current status: To be restored |  |
| Floor: Ground floor              | Total number floors: 4         |  |
| Independent heating: Independent | Parking space: Outdoor         |  |
| Current status: Free at the deed | Balconies: Current             |  |
| Garden: Private                  | Sea distance: 200 meter        |  |
| Kitchen: habitable               |                                |  |

#### Features

| Antenna Tv (Multi value): Independent | Tv Sat (Multi value): Independent | Closet       |
|---------------------------------------|-----------------------------------|--------------|
| ADSL line                             | Cellar                            | Fire place   |
| Parquet                               | Telephone system                  | Shower       |
| Wood fixtures                         | Jalousies                         | Food shops   |
| Airoport distance                     | Ski resorts distance              | Sea distance |