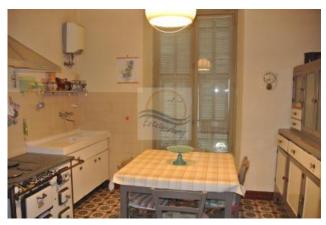

### 460 sq.m | Bathrooms: 3 | Rooms: 6 | Rooms: 8

For sale in Ventimiglia, Mc Donald area, ancient villa to renovate composed of cellar in the basement, kitchen, large living room with fireplace, 1 bedroom, 1 soffice room and 1 bathroom on the ground floor;

kitchen, living room, 3 bedrooms and 1 bathroom on the first floor;

kitchen, living room, 2 bedrooms and 1 bathroom on the second floor.

The villa for sale has a total area of 389 square meters and a garden of 1,800 square meters on which there are another 70 square meters of buildings.

## **Property Informations**

| Address: Vicolo Arene            | <b>Zip code</b> : 18039        |  |
|----------------------------------|--------------------------------|--|
| Rooms: 6                         | Bathrooms: 3                   |  |
| Rooms: 8                         | Current status: To be restored |  |
| Floor: Ground floor              | Total number floors: 4         |  |
| Independent heating: Independent | Parking space: Outdoor         |  |
| Current status: Free at the deed | Balconies: Current             |  |
| Garden: Private                  | Sea distance: 200 meter        |  |
| Kitchen: habitable               |                                |  |