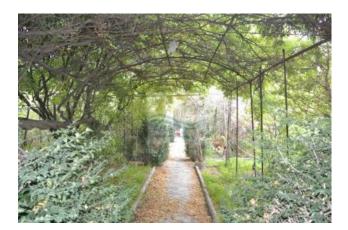

kitchen, living room, 3 bedrooms and 1 bathroom on the first floor;

kitchen, living room, 2 bedrooms and 1 bathroom on the second floor.

The villa for sale has a total area of 389 square meters and a garden of 1,800 square meters on which there are another 70 square meters of buildings.

## **Property Informations**

| Address: Vicolo Arene            | <b>Zip code</b> : 18039        |  |
|----------------------------------|--------------------------------|--|
| Rooms: 6                         | Bathrooms: 3                   |  |
| Rooms: 8                         | Current status: To be restored |  |
| Floor: Ground floor              | Total number floors: 4         |  |
| Independent heating: Independent | Parking space: Outdoor         |  |
| Current status: Free at the deed | Balconies: Current             |  |
| Garden: Private                  | Sea distance: 200 meter        |  |
| Kitchen: habitable               |                                |  |