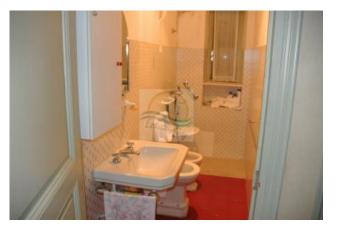

### 460 sq.m | Bathrooms: 3 | Rooms: 6 | Rooms: 8

For sale in Ventimiglia, Mc Donald area, ancient villa to renovate composed of cellar in the basement, kitchen, large living room with fireplace, 1 bedroom, 1 soffice room and 1 bathroom on the ground floor;

kitchen, living room, 3 bedrooms and 1 bathroom on the first floor;

kitchen, living room, 2 bedrooms and 1 bathroom on the second floor.

The villa for sale has a total area of 389 square meters and a garden of 1,800 square meters on which there are another 70 square meters of buildings.

## **Property Informations**

| Address: Vicolo Arene            | <b>Zip code</b> : 18039        |  |
|----------------------------------|--------------------------------|--|
| Rooms: 6                         | Bathrooms: 3                   |  |
| Rooms: 8                         | Current status: To be restored |  |
| Floor: Ground floor              | Total number floors: 4         |  |
| Independent heating: Independent | Parking space: Outdoor         |  |
| Current status: Free at the deed | Balconies: Current             |  |
| Garden: Private                  | Sea distance: 200 meter        |  |
| Kitchen: habitable               |                                |  |