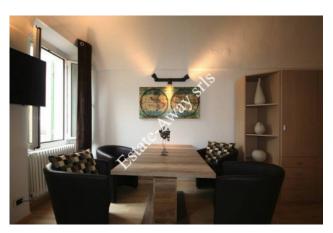

### 40 sq.m | Bathrooms: 1 | Rooms: 1 | Rooms: 1

Completely renovated and furnished flat for sale in Bordighera.

This one-roomed apartment for sale in Bordighera has a surface of 40sqm, is in the historical centre and the sea is walking distance. 4 comfortable beds places.

Large free parking at 150 meters.

The apartment is fully furnished, ready to live.

It is currently rented out for holiday use and has excellent reviews on all the websites (booking, trip advisor etc etc)