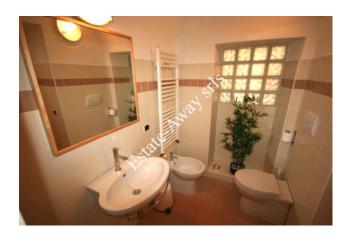

#### **Property Informations**

Address: Via Lunga, 17 Zip code: 18012

Rooms: 1 Bathrooms: 1

| Rooms: 1                         | Current status: Restored         |
|----------------------------------|----------------------------------|
| Floor: 2                         | Total number floors: 3           |
| Independent heating: Independent | Current status: Free at the deed |
| Sea distance: 700 meter          | Kitchen: Kitchenette             |
|                                  |                                  |