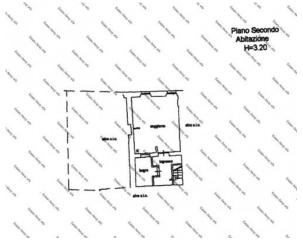

#### **Property Informations**

Address: Via Lunga, 17 Zip code: 18012

Rooms: 1 Bathrooms: 1

| Rooms: 1                         | Current status: Restored         |
|----------------------------------|----------------------------------|
| Floor: 2                         | Total number floors: 3           |
| Independent heating: Independent | Current status: Free at the deed |
| Sea distance: 700 meter          | Kitchen: Kitchenette             |
|                                  |                                  |