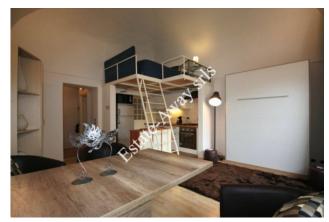

### 40 sq.m | Bathrooms: 1 | Rooms: 1 | Rooms: 1

Completely renovated and furnished flat for sale in Bordighera.

This one-roomed apartment for sale in Bordighera has a surface of 40sqm, is in the historical centre and the sea is walking distance. 4 comfortable beds places.

Large free parking at 150 meters.

The apartment is fully furnished, ready to live.

It is currently rented out for holiday use and has excellent reviews on all the websites (booking, trip advisor etc etc)