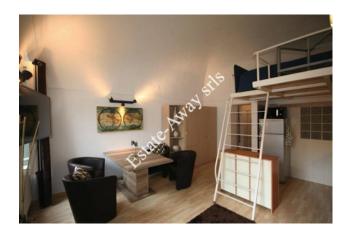

### 40 sq.m | Bathrooms: 1 | Rooms: 1 | Rooms: 1

Completely renovated and furnished flat for sale in Bordighera.

This one-roomed apartment for sale in Bordighera has a surface of 40sqm, is in the historical centre and the sea is walking distance. 4 comfortable beds places.

Large free parking at 150 meters.

The apartment is fully furnished, ready to live.

It is currently rented out for holiday use and has excellent reviews on all the websites (booking, trip advisor etc etc)