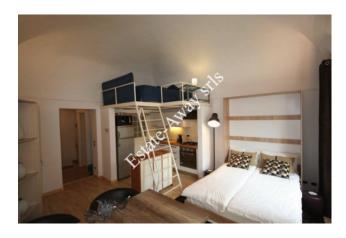

### 40 sq.m | Bathrooms: 1 | Rooms: 1 | Rooms: 1

Completely renovated and furnished flat for sale in Bordighera.

This one-roomed apartment for sale in Bordighera has a surface of 40sqm, is in the historical centre and the sea is walking distance. 4 comfortable beds places.

Large free parking at 150 meters.

The apartment is fully furnished, ready to live.

It is currently rented out for holiday use and has excellent reviews on all the websites (booking, trip advisor etc etc)