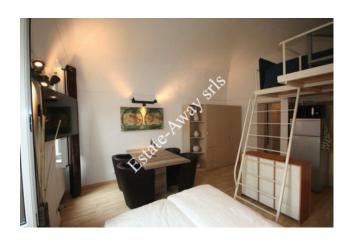

### 40 sq.m | Bathrooms: 1 | Rooms: 1 | Rooms: 1

Completely renovated and furnished flat for sale in Bordighera.

This one-roomed apartment for sale in Bordighera has a surface of 40sqm, is in the historical centre and the sea is walking distance. 4 comfortable beds places.

Large free parking at 150 meters.

The apartment is fully furnished, ready to live.

It is currently rented out for holiday use and has excellent reviews on all the websites (booking, trip advisor etc etc)