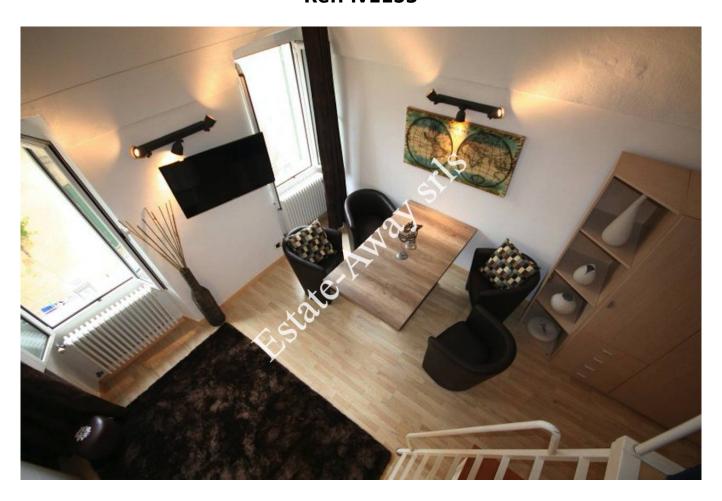

### 40 sq.m | Bathrooms: 1 | Rooms: 1 | Rooms: 1

Completely renovated and furnished flat for sale in Bordighera.

This one-roomed apartment for sale in Bordighera has a surface of 40sqm, is in the historical centre and the sea is walking distance. 4 comfortable beds places.

Large free parking at 150 meters.

The apartment is fully furnished, ready to live.

It is currently rented out for holiday use and has excellent reviews on all the websites (booking, trip advisor etc etc)