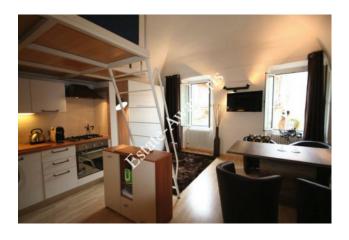

### 40 sq.m | Bathrooms: 1 | Rooms: 1 | Rooms: 1

Completely renovated and furnished flat for sale in Bordighera.

This one-roomed apartment for sale in Bordighera has a surface of 40sqm, is in the historical centre and the sea is walking distance. 4 comfortable beds places.

Large free parking at 150 meters.

The apartment is fully furnished, ready to live.

It is currently rented out for holiday use and has excellent reviews on all the websites (booking, trip advisor etc etc)