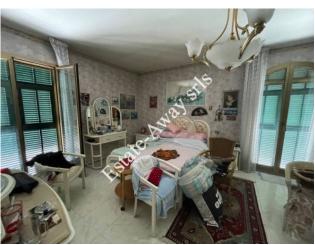

## 270 sq.m | Bathrooms: 3 | Rooms: 5 | Rooms: 10

Detached house for sale in Bordighera.

The detached house for sale in Bordighera, is located about 1.5km from the centre and the sea.

270sqm on 3 levels and private garden of about 700sqm.

Kitchen, living room, 5 bedrooms , laundry, storage, 3 bathrooms and terrace.

The advertisements indicate almost corresponding sizes and rooms. For detailed information, please contact the agency.

### **Property Informations**

Address: Via Pasteur Zip code: 18012

| Rooms: 5                         | Bathrooms: 3                     |  |
|----------------------------------|----------------------------------|--|
| Rooms: 10                        | Current status: Fairly good      |  |
| Independent heating: Independent | Current status: Free at the deed |  |
| Terrace: Current                 | <b>Garden</b> : Private          |  |
| Sea distance: 1.500 meter        | Kitchen: habitable               |  |