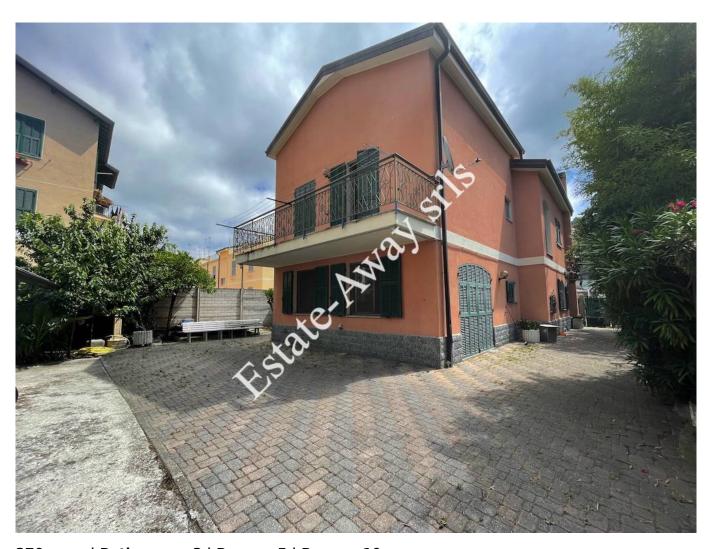

# Villa for sale in Bordighera € 450.000 Ref. iv1159

## 270 sq.m | Bathrooms: 3 | Rooms: 5 | Rooms: 10

Detached house for sale in Bordighera.

The detached house for sale in Bordighera, is located about 1.5km from the centre and the sea.

270sqm on 3 levels and private garden of about 700sqm.

Kitchen, living room, 5 bedrooms , laundry, storage, 3 bathrooms and terrace.

The advertisements indicate almost corresponding sizes and rooms. For detailed information, please contact the agency.