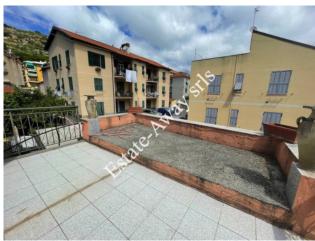

## 270 sq.m | Bathrooms: 3 | Rooms: 5 | Rooms: 10

Detached house for sale in Bordighera.

The detached house for sale in Bordighera, is located about 1.5km from the centre and the sea.

270sqm on 3 levels and private garden of about 700sqm.

Kitchen, living room, 5 bedrooms , laundry, storage, 3 bathrooms and terrace.

The advertisements indicate almost corresponding sizes and rooms. For detailed information, please contact the agency.

### **Property Informations**

Address: Via Pasteur Zip code: 18012

| Rooms: 5                         | Bathrooms: 3                     |  |
|----------------------------------|----------------------------------|--|
| Rooms: 10                        | Current status: Fairly good      |  |
| Independent heating: Independent | Current status: Free at the deed |  |
| Terrace: Current                 | <b>Garden</b> : Private          |  |
| Sea distance: 1.500 meter        | Kitchen: habitable               |  |