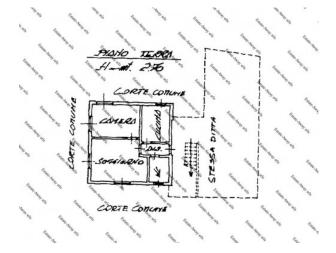

Kitchen, living room, 5 bedrooms , laundry, storage, 3 bathrooms and terrace.

The advertisements indicate almost corresponding sizes and rooms. For detailed information, please contact the agency.