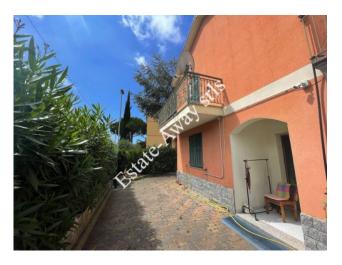

# Villa for sale in Bordighera € 450.000 Ref. iv1159

## 270 sq.m | Bathrooms: 3 | Rooms: 5 | Rooms: 10

Detached house for sale in Bordighera.

The detached house for sale in Bordighera, is located about 1.5km from the centre and the sea.

270sqm on 3 levels and private garden of about 700sqm.

Kitchen, living room, 5 bedrooms , laundry, storage, 3 bathrooms and terrace.

The advertisements indicate almost corresponding sizes and rooms. For detailed information, please contact the agency.