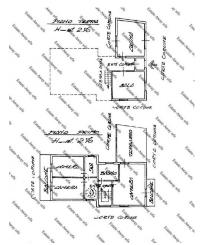

## 270 sq.m | Bathrooms: 3 | Rooms: 5 | Rooms: 10

Detached house for sale in Bordighera.

The detached house for sale in Bordighera, is located about 1.5km from the centre and the sea.

270sqm on 3 levels and private garden of about 700sqm.

Kitchen, living room, 5 bedrooms , laundry, storage, 3 bathrooms and terrace.

The advertisements indicate almost corresponding sizes and rooms. For detailed information, please contact the agency.

### **Property Informations**

Address: Via Pasteur Zip code: 18012

| Rooms: 5                         | Bathrooms: 3                     |  |
|----------------------------------|----------------------------------|--|
| Rooms: 10                        | Current status: Fairly good      |  |
| Independent heating: Independent | Current status: Free at the deed |  |
| Terrace: Current                 | <b>Garden</b> : Private          |  |
| Sea distance: 1.500 meter        | Kitchen: habitable               |  |