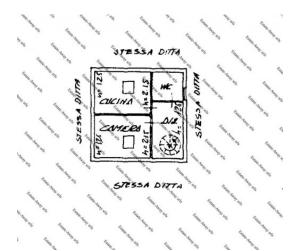

Kitchen, living room, 5 bedrooms , laundry, storage, 3 bathrooms and terrace.

The advertisements indicate almost corresponding sizes and rooms. For detailed information, please contact the agency.