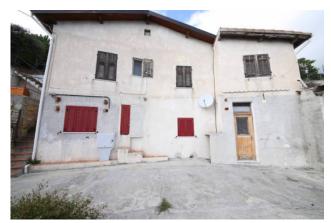

## 145 sq.m | Bathrooms: 2 | Rooms: 3 | Rooms: 5

On the hill of Bordighera , house of 145sqm with view overlooking the sea and Ospedaletti . Garden of 3400sqm . The house is shared into two apartments . GROUND FLOOR : bedroom , kitchen , living room and bathroom FIRST FLOOR : 2 bedrooms, living room , kitchen , bathroom and terrace . To be restored .

| Rooms: 5                         | Current status: To be restored   |  |
|----------------------------------|----------------------------------|--|
| Total number floors: 2           | Independent heating: Independent |  |
| Current status: Free at the deed | Terrace: Current                 |  |
| Garden: Private                  | Sea distance: 4.000 meter        |  |
| Kitchen: habitable               |                                  |  |