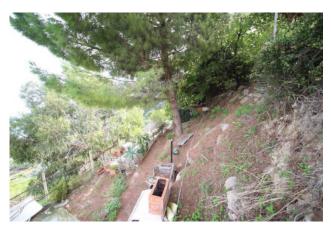

## 145 sq.m | Bathrooms: 2 | Rooms: 3 | Rooms: 5

On the hill of Bordighera , house of 145sqm with view overlooking the sea and Ospedaletti . Garden of 3400sqm . The house is shared into two apartments . GROUND FLOOR : bedroom , kitchen , living room and bathroom FIRST FLOOR : 2 bedrooms, living room , kitchen , bathroom and terrace . To be restored .