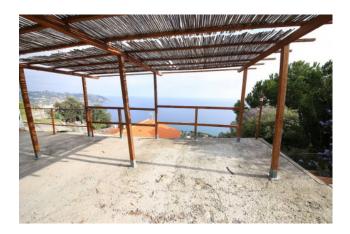

## 145 sq.m | Bathrooms: 2 | Rooms: 3 | Rooms: 5

On the hill of Bordighera , house of 145sqm with view overlooking the sea and Ospedaletti . Garden of 3400sqm . The house is shared into two apartments . GROUND FLOOR : bedroom , kitchen , living room and bathroom FIRST FLOOR : 2 bedrooms, living room , kitchen , bathroom and terrace . To be restored .

| Rooms: 5                         | Current status: To be restored   |  |
|----------------------------------|----------------------------------|--|
| Total number floors: 2           | Independent heating: Independent |  |
| Current status: Free at the deed | Terrace: Current                 |  |
| Garden: Private                  | Sea distance: 4.000 meter        |  |
| Kitchen: habitable               |                                  |  |