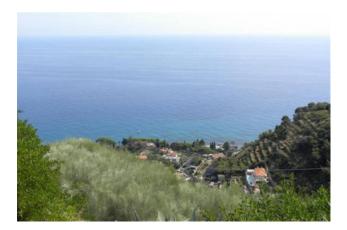

## 145 sq.m | Bathrooms: 2 | Rooms: 3 | Rooms: 5

On the hill of Bordighera , house of 145sqm with view overlooking the sea and Ospedaletti . Garden of 3400sqm . The house is shared into two apartments . GROUND FLOOR : bedroom , kitchen , living room and bathroom FIRST FLOOR : 2 bedrooms, living room , kitchen , bathroom and terrace . To be restored .

| Rooms: 5                         | Current status: To be restored   |  |
|----------------------------------|----------------------------------|--|
| Total number floors: 2           | Independent heating: Independent |  |
| Current status: Free at the deed | Terrace: Current                 |  |
| Garden: Private                  | Sea distance: 4.000 meter        |  |
| Kitchen: habitable               |                                  |  |