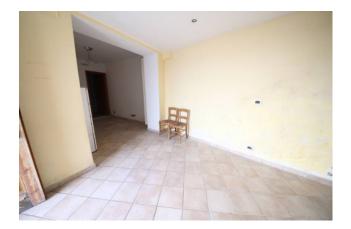

## 145 sq.m | Bathrooms: 2 | Rooms: 3 | Rooms: 5

On the hill of Bordighera , house of 145sqm with view overlooking the sea and Ospedaletti . Garden of 3400sqm . The house is shared into two apartments . GROUND FLOOR : bedroom , kitchen , living room and bathroom FIRST FLOOR : 2 bedrooms, living room , kitchen , bathroom and terrace . To be restored .