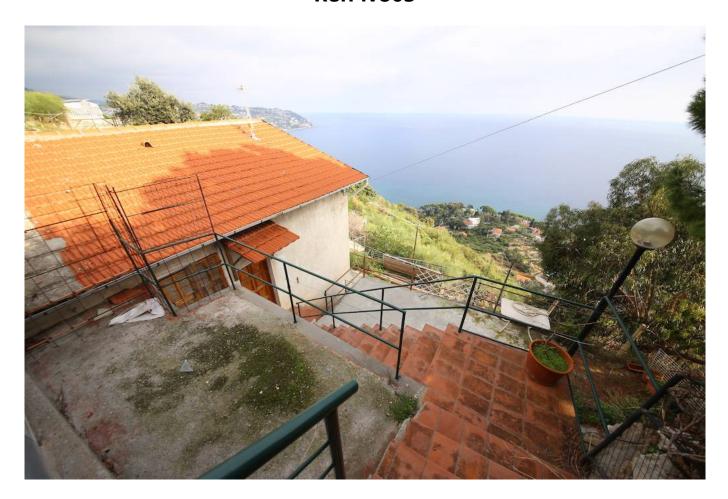

## 145 sq.m | Bathrooms: 2 | Rooms: 3 | Rooms: 5

On the hill of Bordighera , house of 145sqm with view overlooking the sea and Ospedaletti . Garden of 3400sqm . The house is shared into two apartments . GROUND FLOOR : bedroom , kitchen , living room and bathroom FIRST FLOOR : 2 bedrooms, living room , kitchen , bathroom and terrace . To be restored .

| Rooms: 5                         | Current status: To be restored   |  |
|----------------------------------|----------------------------------|--|
| Total number floors: 2           | Independent heating: Independent |  |
| Current status: Free at the deed | Terrace: Current                 |  |
| Garden: Private                  | Sea distance: 4.000 meter        |  |
| Kitchen: habitable               |                                  |  |