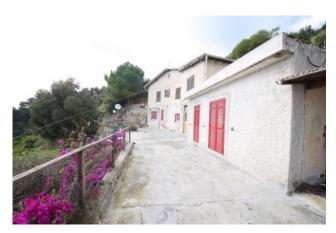

## 145 sq.m | Bathrooms: 2 | Rooms: 3 | Rooms: 5

On the hill of Bordighera , house of 145sqm with view overlooking the sea and Ospedaletti . Garden of 3400sqm . The house is shared into two apartments . GROUND FLOOR : bedroom , kitchen , living room and bathroom FIRST FLOOR : 2 bedrooms, living room , kitchen , bathroom and terrace . To be restored .