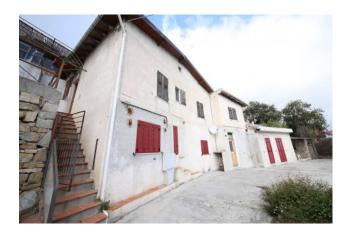

## 145 sq.m | Bathrooms: 2 | Rooms: 3 | Rooms: 5

On the hill of Bordighera , house of 145sqm with view overlooking the sea and Ospedaletti . Garden of 3400sqm . The house is shared into two apartments . GROUND FLOOR : bedroom , kitchen , living room and bathroom FIRST FLOOR : 2 bedrooms, living room , kitchen , bathroom and terrace . To be restored .

| Rooms: 5                         | Current status: To be restored   |  |
|----------------------------------|----------------------------------|--|
| Total number floors: 2           | Independent heating: Independent |  |
| Current status: Free at the deed | Terrace: Current                 |  |
| Garden: Private                  | Sea distance: 4.000 meter        |  |
| Kitchen: habitable               |                                  |  |