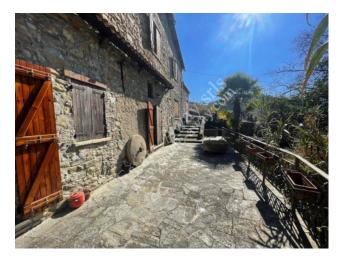

## 196 sq.m | Bathrooms: 3 | Rooms: 6

Detached house for sale in Ospedaletti

The detached house for sale in Ospedaletti is an old mill, renovated in the 80s.

It is about 2km from the sea and the centre, good access and a nice parking area for two cars.

Total surface area of about 196sqm on 3 levels, plus garden of about 400sqm.

BASEMENT FLOOR: large living room with beautiful vaulted ceiling, kitchen, bathroom and storeroom

GROUND FLOOR: kitchen, living room, 2 bedrooms and bathroom