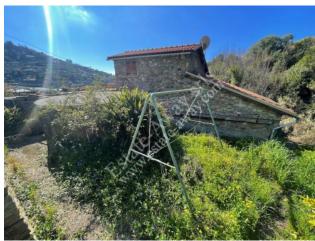

## 196 sq.m | Bathrooms: 3 | Rooms: 6

Detached house for sale in Ospedaletti

The detached house for sale in Ospedaletti is an old mill, renovated in the 80s.

It is about 2km from the sea and the centre, good access and a nice parking area for two cars.

Total surface area of about 196sqm on 3 levels, plus garden of about 400sqm.

BASEMENT FLOOR: large living room with beautiful vaulted ceiling, kitchen, bathroom and storeroom

GROUND FLOOR: kitchen, living room, 2 bedrooms and bathroom