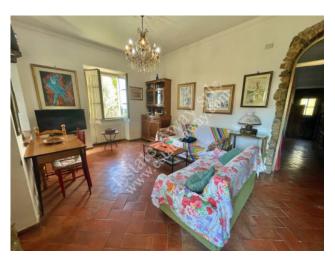

Total surface area of about 196sqm on 3 levels, plus garden of about 400sqm.

BASEMENT FLOOR: large living room with beautiful vaulted ceiling, kitchen, bathroom and storeroom

GROUND FLOOR: kitchen, living room, 2 bedrooms and bathroom