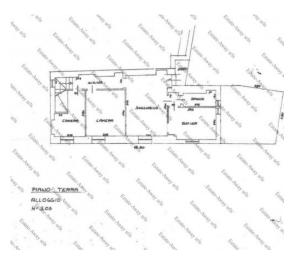

Total surface area of about 196sqm on 3 levels, plus garden of about 400sqm.

BASEMENT FLOOR: large living room with beautiful vaulted ceiling, kitchen, bathroom and storeroom

GROUND FLOOR: kitchen, living room, 2 bedrooms and bathroom

FIRST FLOOR: bedroom with bathroom

The advertisements indicate almost corresponding sizes and rooms.

For detailed information, please contact the agency.