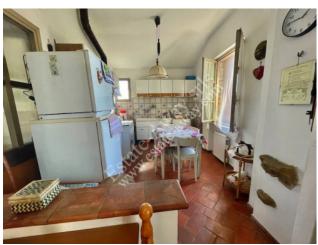

Total surface area of about 196sqm on 3 levels, plus garden of about 400sqm.

BASEMENT FLOOR: large living room with beautiful vaulted ceiling, kitchen, bathroom and storeroom

GROUND FLOOR: kitchen, living room, 2 bedrooms and bathroom