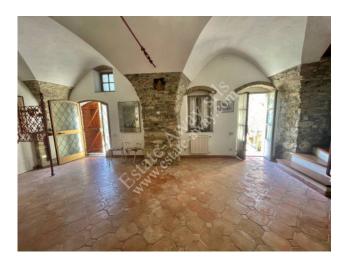

Total surface area of about 196sqm on 3 levels, plus garden of about 400sqm.

BASEMENT FLOOR: large living room with beautiful vaulted ceiling, kitchen, bathroom and storeroom

GROUND FLOOR: kitchen, living room, 2 bedrooms and bathroom

FIRST FLOOR: bedroom with bathroom

The advertisements indicate almost corresponding sizes and rooms.

For detailed information, please contact the agency.