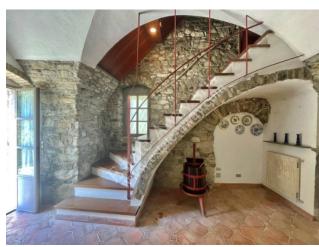

Total surface area of about 196sqm on 3 levels, plus garden of about 400sqm.

BASEMENT FLOOR: large living room with beautiful vaulted ceiling, kitchen, bathroom and storeroom

GROUND FLOOR: kitchen, living room, 2 bedrooms and bathroom