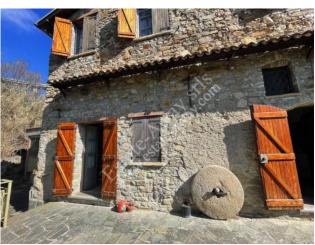

## 196 sq.m | Bathrooms: 3 | Rooms: 6

Detached house for sale in Ospedaletti

The detached house for sale in Ospedaletti is an old mill, renovated in the 80s.

It is about 2km from the sea and the centre, good access and a nice parking area for two cars.

Total surface area of about 196sqm on 3 levels, plus garden of about 400sqm.

BASEMENT FLOOR: large living room with beautiful vaulted ceiling, kitchen, bathroom and storeroom

GROUND FLOOR: kitchen, living room, 2 bedrooms and bathroom