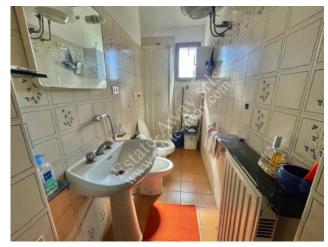

Total surface area of about 196sqm on 3 levels, plus garden of about 400sqm.

BASEMENT FLOOR: large living room with beautiful vaulted ceiling, kitchen, bathroom and storeroom

GROUND FLOOR: kitchen, living room, 2 bedrooms and bathroom

FIRST FLOOR: bedroom with bathroom

The advertisements indicate almost corresponding sizes and rooms.

For detailed information, please contact the agency.