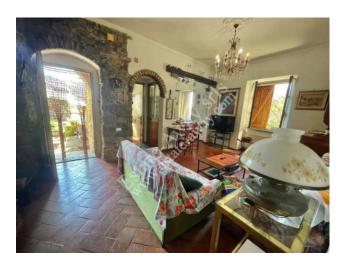

Total surface area of about 196sqm on 3 levels, plus garden of about 400sqm.

BASEMENT FLOOR: large living room with beautiful vaulted ceiling, kitchen, bathroom and storeroom

GROUND FLOOR: kitchen, living room, 2 bedrooms and bathroom