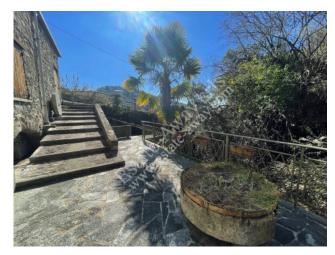

Total surface area of about 196sqm on 3 levels, plus garden of about 400sqm.

BASEMENT FLOOR: large living room with beautiful vaulted ceiling, kitchen, bathroom and storeroom

GROUND FLOOR: kitchen, living room, 2 bedrooms and bathroom