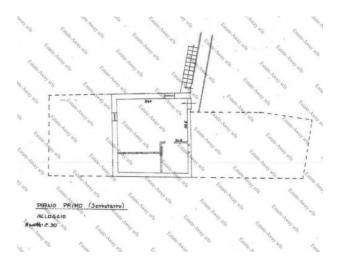

Total surface area of about 196sqm on 3 levels, plus garden of about 400sqm.

BASEMENT FLOOR: large living room with beautiful vaulted ceiling, kitchen, bathroom and storeroom

GROUND FLOOR: kitchen, living room, 2 bedrooms and bathroom

FIRST FLOOR: bedroom with bathroom

The advertisements indicate almost corresponding sizes and rooms.

For detailed information, please contact the agency.