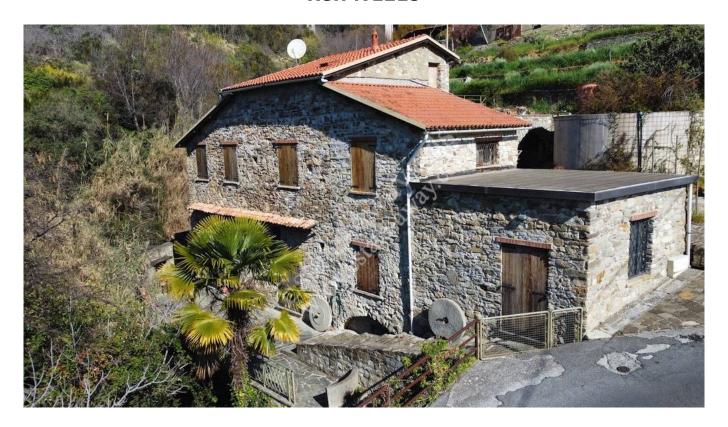

## 196 sq.m | Bathrooms: 3 | Rooms: 6

Detached house for sale in Ospedaletti

The detached house for sale in Ospedaletti is an old mill, renovated in the 80s.

It is about 2km from the sea and the centre, good access and a nice parking area for two cars.

Total surface area of about 196sqm on 3 levels, plus garden of about 400sqm.

BASEMENT FLOOR: large living room with beautiful vaulted ceiling, kitchen, bathroom and storeroom

GROUND FLOOR: kitchen, living room, 2 bedrooms and bathroom

FIRST FLOOR: bedroom with bathroom

The advertisements indicate almost corresponding sizes and rooms.

For detailed information, please contact the agency.