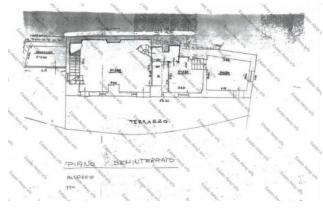

Total surface area of about 196sqm on 3 levels, plus garden of about 400sqm.

BASEMENT FLOOR: large living room with beautiful vaulted ceiling, kitchen, bathroom and storeroom

GROUND FLOOR: kitchen, living room, 2 bedrooms and bathroom

FIRST FLOOR: bedroom with bathroom

The advertisements indicate almost corresponding sizes and rooms.

For detailed information, please contact the agency.