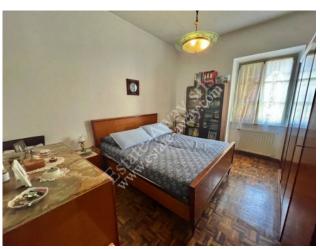

Total surface area of about 196sqm on 3 levels, plus garden of about 400sqm.

BASEMENT FLOOR: large living room with beautiful vaulted ceiling, kitchen, bathroom and storeroom

GROUND FLOOR: kitchen, living room, 2 bedrooms and bathroom

FIRST FLOOR: bedroom with bathroom

The advertisements indicate almost corresponding sizes and rooms.

For detailed information, please contact the agency.