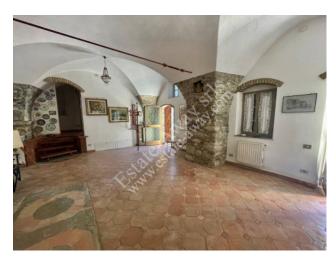

Total surface area of about 196sqm on 3 levels, plus garden of about 400sqm.

BASEMENT FLOOR: large living room with beautiful vaulted ceiling, kitchen, bathroom and storeroom

GROUND FLOOR: kitchen, living room, 2 bedrooms and bathroom

FIRST FLOOR: bedroom with bathroom

The advertisements indicate almost corresponding sizes and rooms.

For detailed information, please contact the agency.