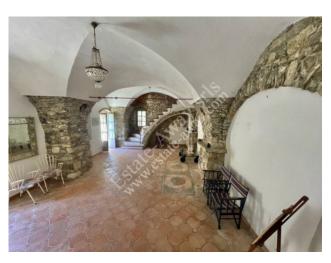

Total surface area of about 196sqm on 3 levels, plus garden of about 400sqm.

BASEMENT FLOOR: large living room with beautiful vaulted ceiling, kitchen, bathroom and storeroom

GROUND FLOOR: kitchen, living room, 2 bedrooms and bathroom