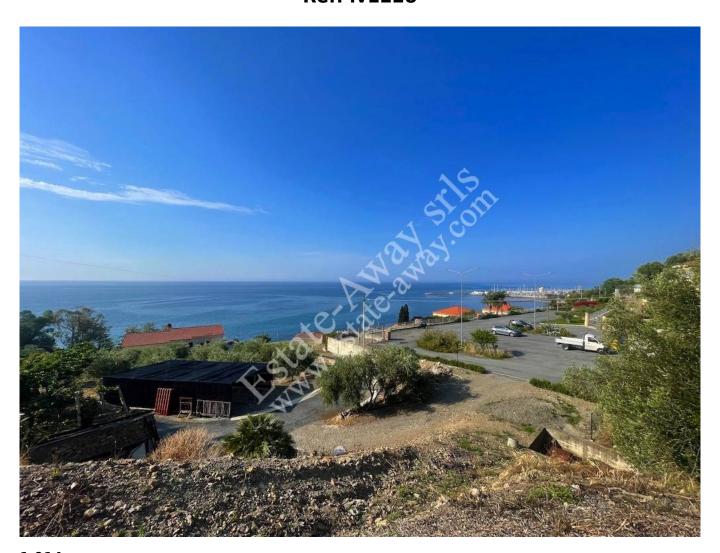

## 1.914 sq.m

Plot of land with sea view for sale in Cipressa

The land for sale in Cipressa, is only 800 metres from the bicycle road and 1 km from the port of Aregai. It has a surface of about 1914sqm, there are 40 olive trees and it is possible to build 120sqm plus basement.

Easy access

This land is agricultural with building possibility

The advertisements indicate almost corresponding sizes and rooms.

For detailed information, please contact the agency.