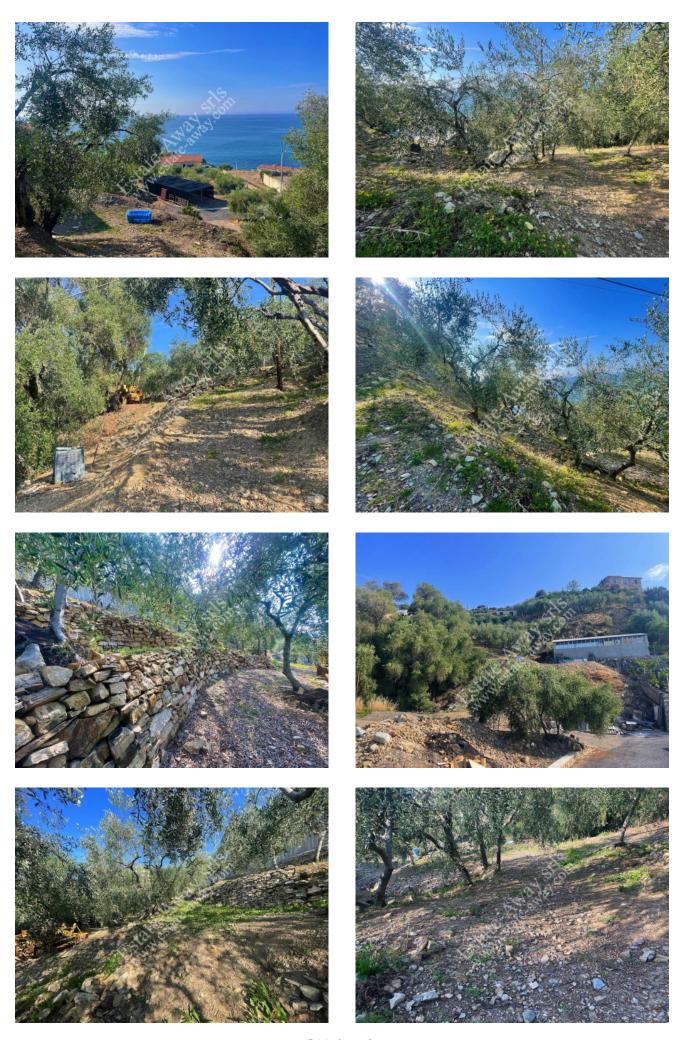

## 1.914 sq.m

Plot of land with sea view for sale in Cipressa

The land for sale in Cipressa, is only 800 metres from the bicycle road and 1 km from the port of Aregai. It has a surface of about 1914sqm, there are 40 olive trees and it is possible to build 120sqm plus basement.

Easy access

This land is agricultural with building possibility

The advertisements indicate almost corresponding sizes and rooms.

For detailed information, please contact the agency.