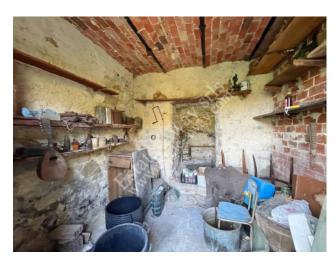

### 186 sq.m | Bathrooms: 1 | Rooms: 4 | Rooms: 8

Detached house with land for sale in Vallebona

The detached house for sale in Vallebona has a total surface area of 186sqm and land of 2812sqm.

GROUND FLOOR: 2 cellars

FIRST FLOOR: kitchen, living room, 2 bedrooms

SECOND FLOOR: kitchen, living room, 2 bedrooms, bathroom and balcony

The house needs to be completely renovated.

It is located in a very quiet area but closed to all the services offered by the village.