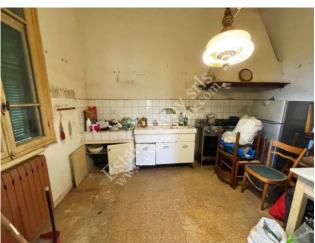

### 186 sq.m | Bathrooms: 1 | Rooms: 4 | Rooms: 8

Detached house with land for sale in Vallebona

The detached house for sale in Vallebona has a total surface area of 186sqm and land of 2812sqm.

GROUND FLOOR: 2 cellars

FIRST FLOOR: kitchen, living room, 2 bedrooms

SECOND FLOOR: kitchen, living room, 2 bedrooms, bathroom and balcony

The house needs to be completely renovated.

It is located in a very quiet area but closed to all the services offered by the village.

Only 4km from the sea and the centre of Bordighera

The advertisements indicate almost corresponding sizes and rooms.

For detailed information, please contact the agency.