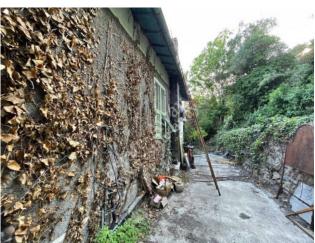

### 186 sq.m | Bathrooms: 1 | Rooms: 4 | Rooms: 8

Detached house with land for sale in Vallebona

The detached house for sale in Vallebona has a total surface area of 186sqm and land of 2812sqm.

GROUND FLOOR: 2 cellars

FIRST FLOOR: kitchen, living room, 2 bedrooms

SECOND FLOOR: kitchen, living room, 2 bedrooms, bathroom and balcony

The house needs to be completely renovated.

It is located in a very quiet area but closed to all the services offered by the village.