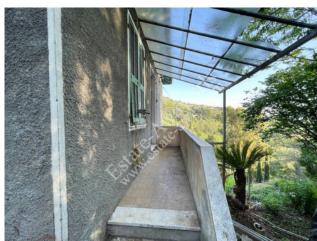

### 186 sq.m | Bathrooms: 1 | Rooms: 4 | Rooms: 8

Detached house with land for sale in Vallebona

The detached house for sale in Vallebona has a total surface area of 186sqm and land of 2812sqm.

GROUND FLOOR: 2 cellars

FIRST FLOOR: kitchen, living room, 2 bedrooms

SECOND FLOOR: kitchen, living room, 2 bedrooms, bathroom and balcony

The house needs to be completely renovated.

It is located in a very quiet area but closed to all the services offered by the village.

Only 4km from the sea and the centre of Bordighera

The advertisements indicate almost corresponding sizes and rooms.

For detailed information, please contact the agency.