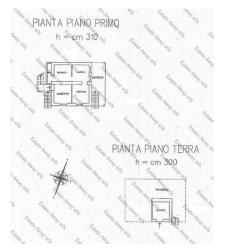

### 186 sq.m | Bathrooms: 1 | Rooms: 4 | Rooms: 8

Detached house with land for sale in Vallebona

The detached house for sale in Vallebona has a total surface area of 186sqm and land of 2812sqm.

GROUND FLOOR: 2 cellars

FIRST FLOOR: kitchen, living room, 2 bedrooms

SECOND FLOOR: kitchen, living room, 2 bedrooms, bathroom and balcony

The house needs to be completely renovated.

It is located in a very quiet area but closed to all the services offered by the village.