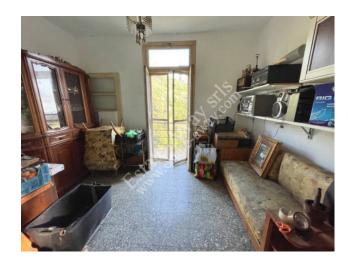

### 186 sq.m | Bathrooms: 1 | Rooms: 4 | Rooms: 8

Detached house with land for sale in Vallebona

The detached house for sale in Vallebona has a total surface area of 186sqm and land of 2812sqm.

GROUND FLOOR: 2 cellars

FIRST FLOOR: kitchen, living room, 2 bedrooms

SECOND FLOOR: kitchen, living room, 2 bedrooms, bathroom and balcony

The house needs to be completely renovated.

It is located in a very quiet area but closed to all the services offered by the village.

Only 4km from the sea and the centre of Bordighera

The advertisements indicate almost corresponding sizes and rooms.

For detailed information, please contact the agency.