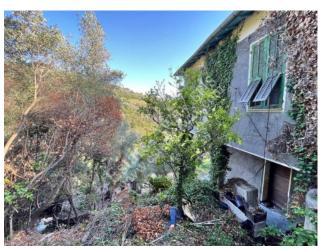

### 186 sq.m | Bathrooms: 1 | Rooms: 4 | Rooms: 8

Detached house with land for sale in Vallebona

The detached house for sale in Vallebona has a total surface area of 186sqm and land of 2812sqm.

GROUND FLOOR: 2 cellars

Only 4km from the sea and the centre of Bordighera

The advertisements indicate almost corresponding sizes and rooms.

For detailed information, please contact the agency.