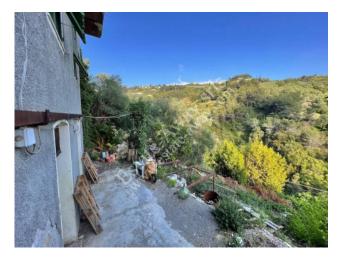

### 186 sq.m | Bathrooms: 1 | Rooms: 4 | Rooms: 8

Detached house with land for sale in Vallebona

The detached house for sale in Vallebona has a total surface area of 186sqm and land of 2812sqm.

GROUND FLOOR: 2 cellars

Only 4km from the sea and the centre of Bordighera

The advertisements indicate almost corresponding sizes and rooms.

For detailed information, please contact the agency.