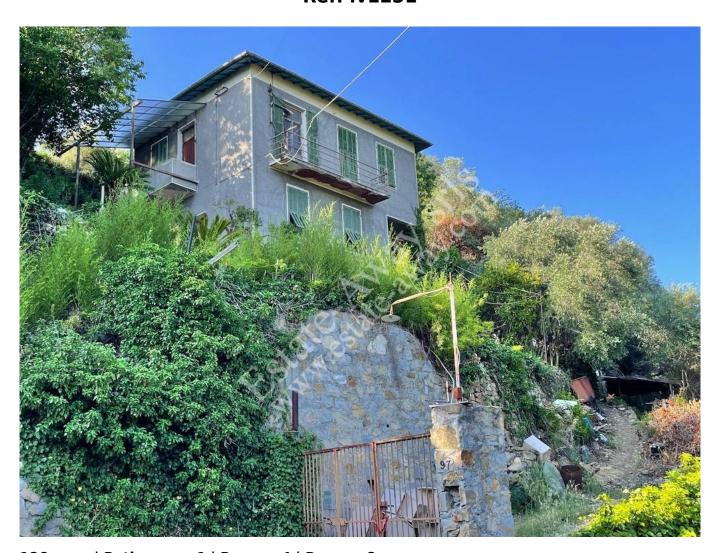

### 186 sq.m | Bathrooms: 1 | Rooms: 4 | Rooms: 8

Detached house with land for sale in Vallebona

The detached house for sale in Vallebona has a total surface area of 186sqm and land of 2812sqm.

GROUND FLOOR: 2 cellars

FIRST FLOOR: kitchen, living room, 2 bedrooms

SECOND FLOOR: kitchen, living room, 2 bedrooms, bathroom and balcony

The house needs to be completely renovated.

It is located in a very quiet area but closed to all the services offered by the village.

Only 4km from the sea and the centre of Bordighera

The advertisements indicate almost corresponding sizes and rooms.

For detailed information, please contact the agency.