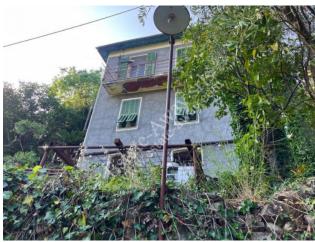

### 186 sq.m | Bathrooms: 1 | Rooms: 4 | Rooms: 8

Detached house with land for sale in Vallebona

The detached house for sale in Vallebona has a total surface area of 186sqm and land of 2812sqm.

GROUND FLOOR: 2 cellars

FIRST FLOOR: kitchen, living room, 2 bedrooms

SECOND FLOOR: kitchen, living room, 2 bedrooms, bathroom and balcony

The house needs to be completely renovated.

It is located in a very quiet area but closed to all the services offered by the village.

Only 4km from the sea and the centre of Bordighera

The advertisements indicate almost corresponding sizes and rooms.

For detailed information, please contact the agency.