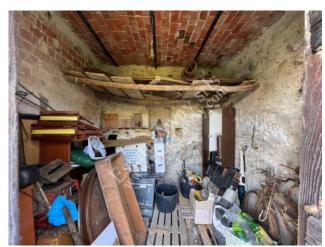

### 186 sq.m | Bathrooms: 1 | Rooms: 4 | Rooms: 8

Detached house with land for sale in Vallebona

The detached house for sale in Vallebona has a total surface area of 186sqm and land of 2812sqm.

GROUND FLOOR: 2 cellars

FIRST FLOOR: kitchen, living room, 2 bedrooms

SECOND FLOOR: kitchen, living room, 2 bedrooms, bathroom and balcony

The house needs to be completely renovated.

It is located in a very quiet area but closed to all the services offered by the village.