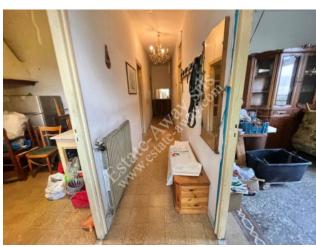

### 186 sq.m | Bathrooms: 1 | Rooms: 4 | Rooms: 8

Detached house with land for sale in Vallebona

The detached house for sale in Vallebona has a total surface area of 186sqm and land of 2812sqm.

GROUND FLOOR: 2 cellars

FIRST FLOOR: kitchen, living room, 2 bedrooms

SECOND FLOOR: kitchen, living room, 2 bedrooms, bathroom and balcony

The house needs to be completely renovated.

It is located in a very quiet area but closed to all the services offered by the village.