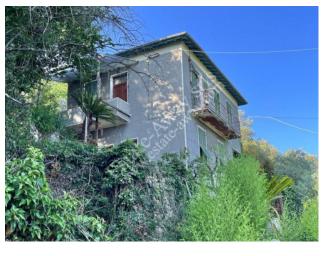

### 186 sq.m | Bathrooms: 1 | Rooms: 4 | Rooms: 8

Detached house with land for sale in Vallebona

The detached house for sale in Vallebona has a total surface area of 186sqm and land of 2812sqm.

GROUND FLOOR: 2 cellars

FIRST FLOOR: kitchen, living room, 2 bedrooms

SECOND FLOOR: kitchen, living room, 2 bedrooms, bathroom and balcony

The house needs to be completely renovated.

It is located in a very quiet area but closed to all the services offered by the village.

Only 4km from the sea and the centre of Bordighera

The advertisements indicate almost corresponding sizes and rooms.

For detailed information, please contact the agency.