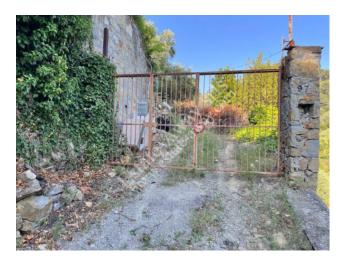

### 186 sq.m | Bathrooms: 1 | Rooms: 4 | Rooms: 8

Detached house with land for sale in Vallebona

The detached house for sale in Vallebona has a total surface area of 186sqm and land of 2812sqm.

GROUND FLOOR: 2 cellars

Only 4km from the sea and the centre of Bordighera

The advertisements indicate almost corresponding sizes and rooms.

For detailed information, please contact the agency.