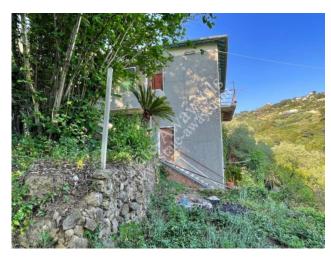

### 186 sq.m | Bathrooms: 1 | Rooms: 4 | Rooms: 8

Detached house with land for sale in Vallebona

The detached house for sale in Vallebona has a total surface area of 186sqm and land of 2812sqm.

GROUND FLOOR: 2 cellars

FIRST FLOOR: kitchen, living room, 2 bedrooms

SECOND FLOOR: kitchen, living room, 2 bedrooms, bathroom and balcony

The house needs to be completely renovated.

It is located in a very quiet area but closed to all the services offered by the village.

Only 4km from the sea and the centre of Bordighera

The advertisements indicate almost corresponding sizes and rooms.

For detailed information, please contact the agency.