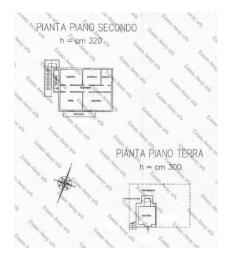

### 186 sq.m | Bathrooms: 1 | Rooms: 4 | Rooms: 8

Detached house with land for sale in Vallebona

The detached house for sale in Vallebona has a total surface area of 186sqm and land of 2812sqm.

GROUND FLOOR: 2 cellars

FIRST FLOOR: kitchen, living room, 2 bedrooms

SECOND FLOOR: kitchen, living room, 2 bedrooms, bathroom and balcony

The house needs to be completely renovated.

It is located in a very quiet area but closed to all the services offered by the village.