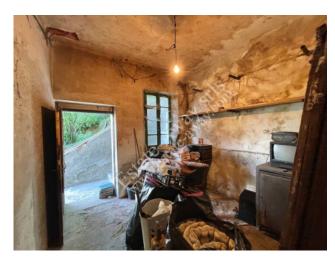

### 186 sq.m | Bathrooms: 1 | Rooms: 4 | Rooms: 8

Detached house with land for sale in Vallebona

The detached house for sale in Vallebona has a total surface area of 186sqm and land of 2812sqm.

GROUND FLOOR: 2 cellars

FIRST FLOOR: kitchen, living room, 2 bedrooms

SECOND FLOOR: kitchen, living room, 2 bedrooms, bathroom and balcony

The house needs to be completely renovated.

It is located in a very quiet area but closed to all the services offered by the village.

Only 4km from the sea and the centre of Bordighera

The advertisements indicate almost corresponding sizes and rooms.

For detailed information, please contact the agency.