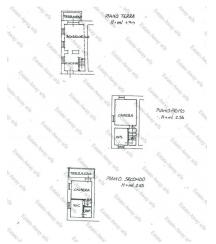

#### 80 sq.m | Bathrooms: 1 | Rooms: 3 | Rooms: 4

Typical Ligurian house semi-detached for a total of 80 square meters plus 35 square meters of garden. Fully restored in 2008 with materials of good quality. Ground floor: kitchen-living room and balcony First floor: bedroom and bathroom Second floor: 2 little rooms and balcony Sea view Cellar of 16sqm The advertisements indicate almost corresponding sizes and rooms. For detailed information, please contact the agency.