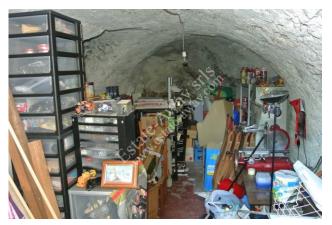

#### 80 sq.m | Bathrooms: 1 | Rooms: 3 | Rooms: 4

Typical Ligurian house semi-detached for a total of 80 square meters plus 35 square meters of garden. Fully restored in 2008 with materials of good quality. Ground floor: kitchen-living room and balcony First floor: bedroom and bathroom Second floor: 2 little rooms and balcony Sea view Cellar of 16sqm The advertisements indicate almost corresponding sizes and rooms. For detailed information, please contact the agency.