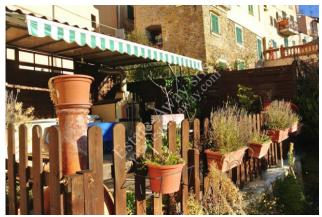

#### 80 sq.m | Bathrooms: 1 | Rooms: 3 | Rooms: 4

Typical Ligurian house semi-detached for a total of 80 square meters plus 35 square meters of garden. Fully restored in 2008 with materials of good quality. Ground floor: kitchen-living room and balcony First floor: bedroom and bathroom Second floor: 2 little rooms and balcony Sea view Cellar of 16sqm The advertisements indicate almost corresponding sizes and rooms. For detailed information, please contact the agency.

| Bathrooms: 1                     | Rooms: 4                         |  |
|----------------------------------|----------------------------------|--|
| Current status: Restored         | Independent heating: Independent |  |
| Current status: Free at the deed | Balconies: Current               |  |
| Garden: Private                  | Kitchen: Kitchenette             |  |