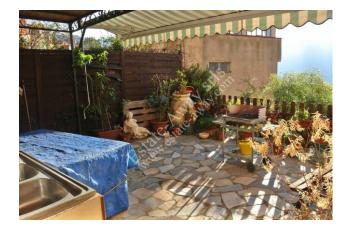

#### 80 sq.m | Bathrooms: 1 | Rooms: 3 | Rooms: 4

Typical Ligurian house semi-detached for a total of 80 square meters plus 35 square meters of garden. Fully restored in 2008 with materials of good quality. Ground floor: kitchen-living room and balcony First floor: bedroom and bathroom Second floor: 2 little rooms and balcony Sea view Cellar of 16sqm The advertisements indicate almost corresponding sizes and rooms. For detailed information, please contact the agency.

| Bathrooms: 1                     | Rooms: 4                         |  |
|----------------------------------|----------------------------------|--|
| Current status: Restored         | Independent heating: Independent |  |
| Current status: Free at the deed | Balconies: Current               |  |
| Garden: Private                  | Kitchen: Kitchenette             |  |