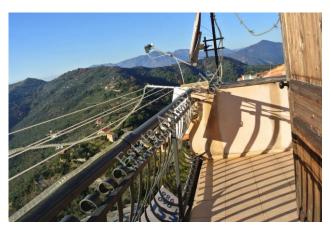

#### 80 sq.m | Bathrooms: 1 | Rooms: 3 | Rooms: 4

Typical Ligurian house semi-detached for a total of 80 square meters plus 35 square meters of garden. Fully restored in 2008 with materials of good quality. Ground floor: kitchen-living room and balcony First floor: bedroom and bathroom Second floor: 2 little rooms and balcony Sea view Cellar of 16sqm The advertisements indicate almost corresponding sizes and rooms. For detailed information, please contact the agency.