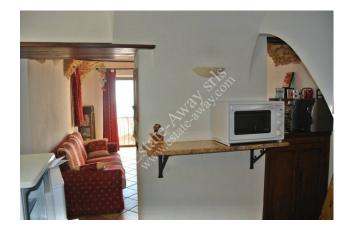

#### 80 sq.m | Bathrooms: 1 | Rooms: 3 | Rooms: 4

Typical Ligurian house semi-detached for a total of 80 square meters plus 35 square meters of garden. Fully restored in 2008 with materials of good quality. Ground floor: kitchen-living room and balcony First floor: bedroom and bathroom Second floor: 2 little rooms and balcony Sea view Cellar of 16sqm The advertisements indicate almost corresponding sizes and rooms. For detailed information, please contact the agency.

| Bathrooms: 1                     | Rooms: 4                         |  |
|----------------------------------|----------------------------------|--|
| Current status: Restored         | Independent heating: Independent |  |
| Current status: Free at the deed | Balconies: Current               |  |
| Garden: Private                  | Kitchen: Kitchenette             |  |