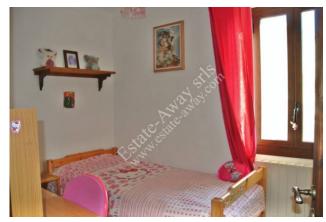

#### 80 sq.m | Bathrooms: 1 | Rooms: 3 | Rooms: 4

Typical Ligurian house semi-detached for a total of 80 square meters plus 35 square meters of garden. Fully restored in 2008 with materials of good quality. Ground floor: kitchen-living room and balcony First floor: bedroom and bathroom Second floor: 2 little rooms and balcony Sea view Cellar of 16sqm The advertisements indicate almost corresponding sizes and rooms. For detailed information, please contact the agency.