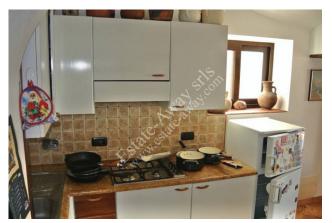

#### 80 sq.m | Bathrooms: 1 | Rooms: 3 | Rooms: 4

Typical Ligurian house semi-detached for a total of 80 square meters plus 35 square meters of garden. Fully restored in 2008 with materials of good quality. Ground floor: kitchen-living room and balcony First floor: bedroom and bathroom Second floor: 2 little rooms and balcony Sea view Cellar of 16sqm The advertisements indicate almost corresponding sizes and rooms. For detailed information, please contact the agency.

| Bathrooms: 1                     | Rooms: 4                         |  |
|----------------------------------|----------------------------------|--|
| Current status: Restored         | Independent heating: Independent |  |
| Current status: Free at the deed | Balconies: Current               |  |
| Garden: Private                  | Kitchen: Kitchenette             |  |