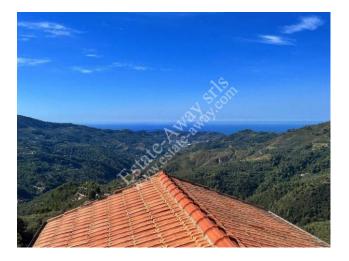

#### 80 sq.m | Bathrooms: 1 | Rooms: 3 | Rooms: 4

Typical Ligurian house semi-detached for a total of 80 square meters plus 35 square meters of garden. Fully restored in 2008 with materials of good quality. Ground floor: kitchen-living room and balcony First floor: bedroom and bathroom Second floor: 2 little rooms and balcony Sea view Cellar of 16sqm The advertisements indicate almost corresponding sizes and rooms. For detailed information, please contact the agency.