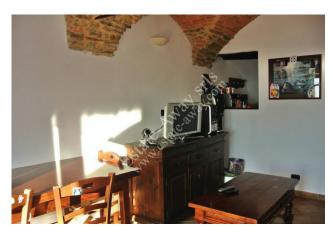

#### 80 sq.m | Bathrooms: 1 | Rooms: 3 | Rooms: 4

Typical Ligurian house semi-detached for a total of 80 square meters plus 35 square meters of garden. Fully restored in 2008 with materials of good quality. Ground floor: kitchen-living room and balcony First floor: bedroom and bathroom Second floor: 2 little rooms and balcony Sea view Cellar of 16sqm The advertisements indicate almost corresponding sizes and rooms. For detailed information, please contact the agency.