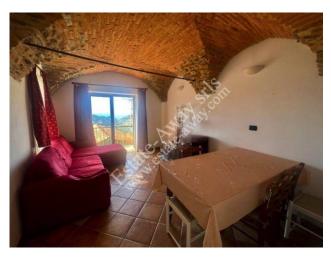

#### 80 sq.m | Bathrooms: 1 | Rooms: 3 | Rooms: 4

Typical Ligurian house semi-detached for a total of 80 square meters plus 35 square meters of garden. Fully restored in 2008 with materials of good quality. Ground floor: kitchen-living room and balcony First floor: bedroom and bathroom Second floor: 2 little rooms and balcony Sea view Cellar of 16sqm The advertisements indicate almost corresponding sizes and rooms. For detailed information, please contact the agency.

| Bathrooms: 1                     | Rooms: 4                         |  |
|----------------------------------|----------------------------------|--|
| Current status: Restored         | Independent heating: Independent |  |
| Current status: Free at the deed | Balconies: Current               |  |
| Garden: Private                  | Kitchen: Kitchenette             |  |