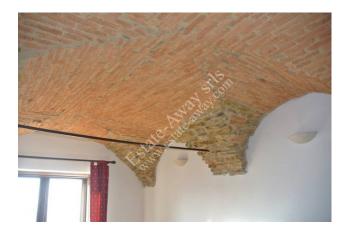

#### 80 sq.m | Bathrooms: 1 | Rooms: 3 | Rooms: 4

Typical Ligurian house semi-detached for a total of 80 square meters plus 35 square meters of garden. Fully restored in 2008 with materials of good quality. Ground floor: kitchen-living room and balcony First floor: bedroom and bathroom Second floor: 2 little rooms and balcony Sea view Cellar of 16sqm The advertisements indicate almost corresponding sizes and rooms. For detailed information, please contact the agency.