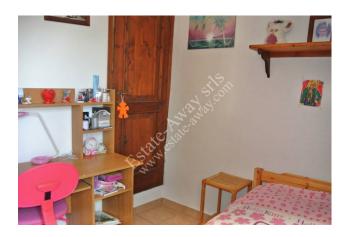

#### 80 sq.m | Bathrooms: 1 | Rooms: 3 | Rooms: 4

Typical Ligurian house semi-detached for a total of 80 square meters plus 35 square meters of garden. Fully restored in 2008 with materials of good quality. Ground floor: kitchen-living room and balcony First floor: bedroom and bathroom Second floor: 2 little rooms and balcony Sea view Cellar of 16sqm The advertisements indicate almost corresponding sizes and rooms. For detailed information, please contact the agency.