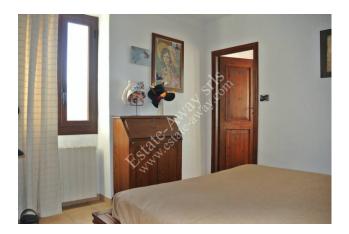

#### 80 sq.m | Bathrooms: 1 | Rooms: 3 | Rooms: 4

Typical Ligurian house semi-detached for a total of 80 square meters plus 35 square meters of garden. Fully restored in 2008 with materials of good quality. Ground floor: kitchen-living room and balcony First floor: bedroom and bathroom Second floor: 2 little rooms and balcony Sea view Cellar of 16sqm The advertisements indicate almost corresponding sizes and rooms. For detailed information, please contact the agency.