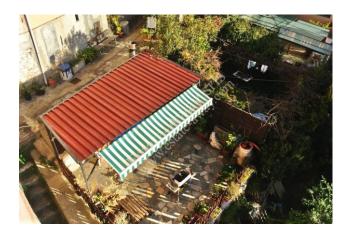

#### 80 sq.m | Bathrooms: 1 | Rooms: 3 | Rooms: 4

Typical Ligurian house semi-detached for a total of 80 square meters plus 35 square meters of garden. Fully restored in 2008 with materials of good quality. Ground floor: kitchen-living room and balcony First floor: bedroom and bathroom Second floor: 2 little rooms and balcony Sea view Cellar of 16sqm The advertisements indicate almost corresponding sizes and rooms. For detailed information, please contact the agency.

| Bathrooms: 1                     | Rooms: 4                         |  |
|----------------------------------|----------------------------------|--|
| Current status: Restored         | Independent heating: Independent |  |
| Current status: Free at the deed | Balconies: Current               |  |
| Garden: Private                  | Kitchen: Kitchenette             |  |