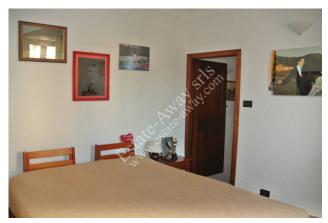

#### 80 sq.m | Bathrooms: 1 | Rooms: 3 | Rooms: 4

Typical Ligurian house semi-detached for a total of 80 square meters plus 35 square meters of garden. Fully restored in 2008 with materials of good quality. Ground floor: kitchen-living room and balcony First floor: bedroom and bathroom Second floor: 2 little rooms and balcony Sea view Cellar of 16sqm The advertisements indicate almost corresponding sizes and rooms. For detailed information, please contact the agency.