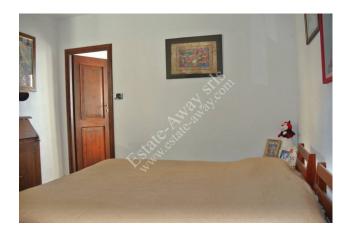

#### 80 sq.m | Bathrooms: 1 | Rooms: 3 | Rooms: 4

Typical Ligurian house semi-detached for a total of 80 square meters plus 35 square meters of garden. Fully restored in 2008 with materials of good quality. Ground floor: kitchen-living room and balcony First floor: bedroom and bathroom Second floor: 2 little rooms and balcony Sea view Cellar of 16sqm The advertisements indicate almost corresponding sizes and rooms. For detailed information, please contact the agency.

| Bathrooms: 1                     | Rooms: 4                         |  |
|----------------------------------|----------------------------------|--|
| Current status: Restored         | Independent heating: Independent |  |
| Current status: Free at the deed | Balconies: Current               |  |
| Garden: Private                  | Kitchen: Kitchenette             |  |