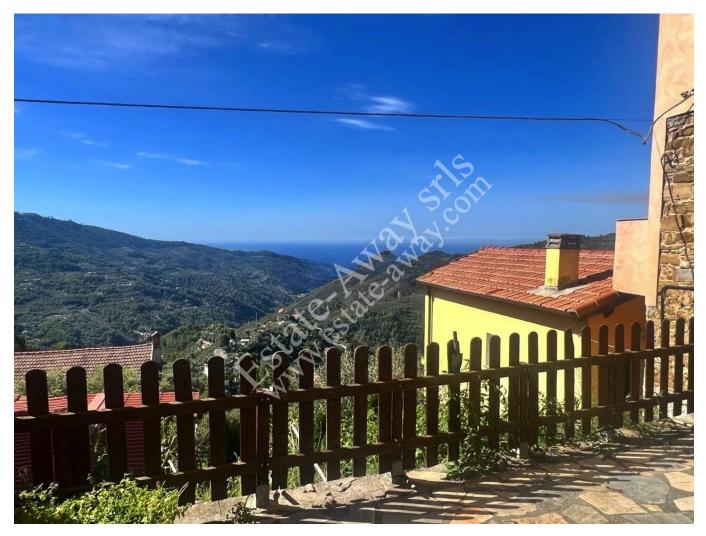

# Semi-Detached House for sale in Perinaldo € 195.000 Ref. iv1250

#### 80 sq.m | Bathrooms: 1 | Rooms: 3 | Rooms: 4

Typical Ligurian house semi-detached for a total of 80 square meters plus 35 square meters of garden. Fully restored in 2008 with materials of good quality. Ground floor: kitchen-living room and balcony First floor: bedroom and bathroom Second floor: 2 little rooms and balcony Sea view Cellar of 16sqm The advertisements indicate almost corresponding sizes and rooms. For detailed information, please contact the agency.