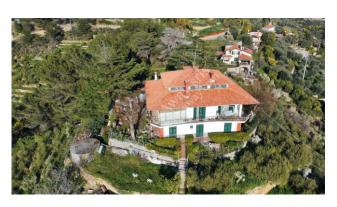

# Villa for sale in Seborga € 1.350.000 Ref. iv1276

## 320 sq.m | Bathrooms: 3 | Rooms: 5 | Rooms: 9

Superlative and unique sea view for this villa located at the gates of the Ancient Principality of Seborga.

It is spread over three floors for 320 square metres.

Ground floor: 71 square metre flat overlooking the garden with two bedrooms, a bathroom and a kitchen-living room- On the same floor there is a hallway, a storeroom and a laundry room

First floor: 134 sq m flat, living room, kitchen, a bathroom and two bedrooms and a charming covered balcony facing south .

Second floor: 57 sqm flat, living room, small kitchen, a bathroom and a bedroom.

There is a garage, a cellar and several parking spaces in the courtyard.

Together with the villa, we are selling an adjoining plot of land of over 4,000 sqm on which there is a building index to build a house of about 290 sqm plus a basement of about 140 sqm.