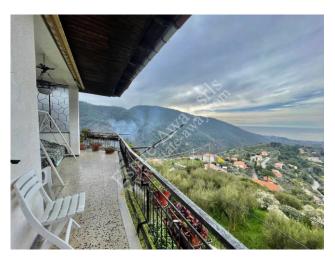

## 320 sq.m | Bathrooms: 3 | Rooms: 5 | Rooms: 9

Superlative and unique sea view for this villa located at the gates of the Ancient Principality of Seborga.

It is spread over three floors for 320 square metres.

 $Seborga\ is\ about\ 13\ km\ from\ the\ centre\ of\ Bordighera,\ where\ there\ are\ shops\ for\ basic\ necessities\ and\ some\ restaurants.$ 

The advertisements indicate almost corresponding sizes and rooms.