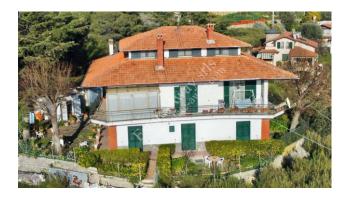

## 320 sq.m | Bathrooms: 3 | Rooms: 5 | Rooms: 9

Superlative and unique sea view for this villa located at the gates of the Ancient Principality of Seborga.

It is spread over three floors for 320 square metres.

Ground floor: 71 square metre flat overlooking the garden with two bedrooms, a bathroom and a kitchen-living room- On the same floor there is a hallway, a storeroom and a laundry room

First floor: 134 sq m flat, living room, kitchen, a bathroom and two bedrooms and a charming covered balcony facing south .

Second floor: 57 sqm flat, living room, small kitchen, a bathroom and a bedroom.

There is a garage, a cellar and several parking spaces in the courtyard.

Together with the villa, we are selling an adjoining plot of land of over 4,000 sqm on which there is a building index to build a house of about 290 sqm plus a basement of about 140 sqm.