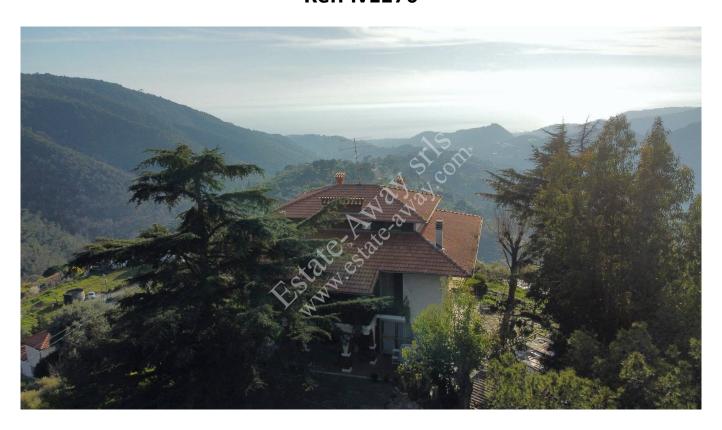

# Villa for sale in Seborga € 1.350.000 Ref. iv1276

## 320 sq.m | Bathrooms: 3 | Rooms: 5 | Rooms: 9

Superlative and unique sea view for this villa located at the gates of the Ancient Principality of Seborga.

It is spread over three floors for 320 square metres.

 $Seborga\ is\ about\ 13\ km\ from\ the\ centre\ of\ Bordighera,\ where\ there\ are\ shops\ for\ basic\ necessities\ and\ some\ restaurants.$ 

The advertisements indicate almost corresponding sizes and rooms.