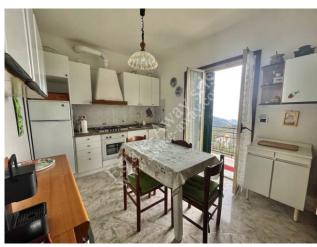

Ground floor: 71 square metre flat overlooking the garden with two bedrooms, a bathroom and a kitchen-living room- On the same floor there is a hallway, a storeroom and a laundry room

First floor: 134 sq m flat, living room, kitchen, a bathroom and two bedrooms and a charming covered balcony facing south .