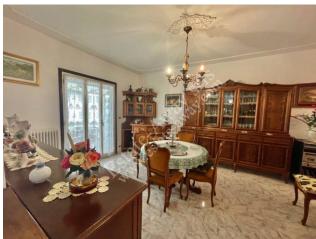

## 320 sq.m | Bathrooms: 3 | Rooms: 5 | Rooms: 9

Superlative and unique sea view for this villa located at the gates of the Ancient Principality of Seborga.

It is spread over three floors for 320 square metres.

Ground floor: 71 square metre flat overlooking the garden with two bedrooms, a bathroom and a kitchen-living room- On the same floor there is a hallway, a storeroom and a laundry room

First floor: 134 sq m flat, living room, kitchen, a bathroom and two bedrooms and a charming covered balcony facing south .

Second floor: 57 sqm flat, living room, small kitchen, a bathroom and a bedroom.

There is a garage, a cellar and several parking spaces in the courtyard.

Together with the villa, we are selling an adjoining plot of land of over 4,000 sqm on which there is a building index to build a house of about 290 sqm plus a basement of about 140 sqm.