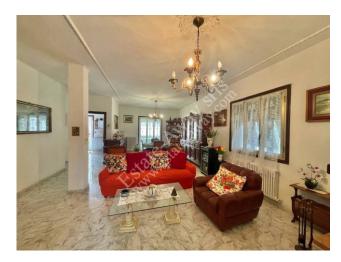

## 320 sq.m | Bathrooms: 3 | Rooms: 5 | Rooms: 9

Superlative and unique sea view for this villa located at the gates of the Ancient Principality of Seborga.

It is spread over three floors for 320 square metres.

Ground floor: 71 square metre flat overlooking the garden with two bedrooms, a bathroom and a kitchen-living room- On the same floor there is a hallway, a storeroom and a laundry room

First floor: 134 sq m flat, living room, kitchen, a bathroom and two bedrooms and a charming covered balcony facing south .

Second floor: 57 sqm flat, living room, small kitchen, a bathroom and a bedroom.

There is a garage, a cellar and several parking spaces in the courtyard.

Together with the villa, we are selling an adjoining plot of land of over 4,000 sqm on which there is a building index to build a house of about 290 sqm plus a basement of about 140 sqm.