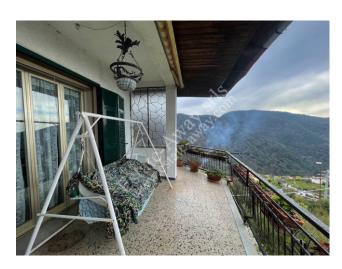

## 320 sq.m | Bathrooms: 3 | Rooms: 5 | Rooms: 9

Superlative and unique sea view for this villa located at the gates of the Ancient Principality of Seborga.

It is spread over three floors for 320 square metres.

Ground floor: 71 square metre flat overlooking the garden with two bedrooms, a bathroom and a kitchen-living room- On the same floor there is a hallway, a storeroom and a laundry room

First floor: 134 sq m flat, living room, kitchen, a bathroom and two bedrooms and a charming covered balcony facing south .