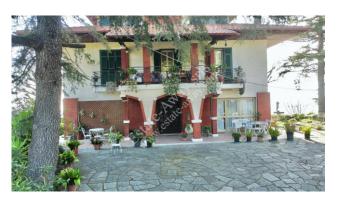

## 320 sq.m | Bathrooms: 3 | Rooms: 5 | Rooms: 9

Superlative and unique sea view for this villa located at the gates of the Ancient Principality of Seborga.

It is spread over three floors for 320 square metres.

Ground floor: 71 square metre flat overlooking the garden with two bedrooms, a bathroom and a kitchen-living room- On the same floor there is a hallway, a storeroom and a laundry room

First floor: 134 sq m flat, living room, kitchen, a bathroom and two bedrooms and a charming covered balcony facing south .

Second floor: 57 sqm flat, living room, small kitchen, a bathroom and a bedroom.

There is a garage, a cellar and several parking spaces in the courtyard.

Together with the villa, we are selling an adjoining plot of land of over 4,000 sqm on which there is a building index to build a house of about 290 sqm plus a basement of about 140 sqm.