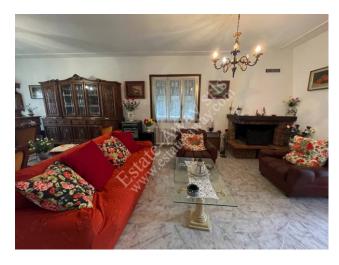

## 320 sq.m | Bathrooms: 3 | Rooms: 5 | Rooms: 9

Superlative and unique sea view for this villa located at the gates of the Ancient Principality of Seborga.

It is spread over three floors for 320 square metres.

Ground floor: 71 square metre flat overlooking the garden with two bedrooms, a bathroom and a kitchen-living room- On the same floor there is a hallway, a storeroom and a laundry room

First floor: 134 sq m flat, living room, kitchen, a bathroom and two bedrooms and a charming covered balcony facing south .

Second floor: 57 sqm flat, living room, small kitchen, a bathroom and a bedroom.

There is a garage, a cellar and several parking spaces in the courtyard.

Together with the villa, we are selling an adjoining plot of land of over 4,000 sqm on which there is a building index to build a house of about 290 sqm plus a basement of about 140 sqm.