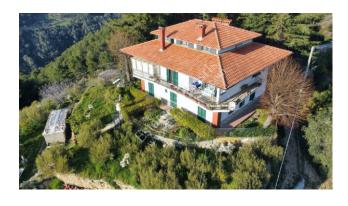

# Villa for sale in Seborga € 1.350.000 Ref. iv1276

## 320 sq.m | Bathrooms: 3 | Rooms: 5 | Rooms: 9

Superlative and unique sea view for this villa located at the gates of the Ancient Principality of Seborga.

It is spread over three floors for 320 square metres.

Ground floor: 71 square metre flat overlooking the garden with two bedrooms, a bathroom and a kitchen-living room- On the same floor there is a hallway, a storeroom and a laundry room

First floor: 134 sq m flat, living room, kitchen, a bathroom and two bedrooms and a charming covered balcony facing south .

Second floor: 57 sqm flat, living room, small kitchen, a bathroom and a bedroom.

There is a garage, a cellar and several parking spaces in the courtyard.

Together with the villa, we are selling an adjoining plot of land of over 4,000 sqm on which there is a building index to build a house of about 290 sqm plus a basement of about 140 sqm.