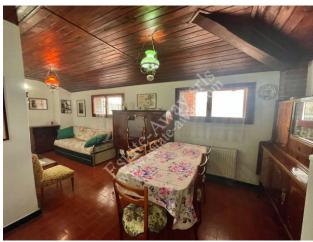

Ground floor: 71 square metre flat overlooking the garden with two bedrooms, a bathroom and a kitchen-living room- On the same floor there is a hallway, a storeroom and a laundry room

First floor: 134 sq m flat, living room, kitchen, a bathroom and two bedrooms and a charming covered balcony facing south .

Second floor: 57 sqm flat, living room, small kitchen, a bathroom and a bedroom.

There is a garage, a cellar and several parking spaces in the courtyard.

Together with the villa, we are selling an adjoining plot of land of over 4,000 sqm on which there is a building index to build a house of about 290 sqm plus a basement of about 140 sqm.