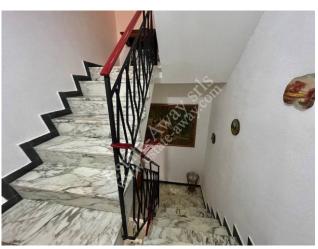

## 320 sq.m | Bathrooms: 3 | Rooms: 5 | Rooms: 9

Superlative and unique sea view for this villa located at the gates of the Ancient Principality of Seborga.

It is spread over three floors for 320 square metres.

Ground floor: 71 square metre flat overlooking the garden with two bedrooms, a bathroom and a kitchen-living room- On the same floor there is a hallway, a storeroom and a laundry room

First floor: 134 sq m flat, living room, kitchen, a bathroom and two bedrooms and a charming covered balcony facing south .

Second floor: 57 sqm flat, living room, small kitchen, a bathroom and a bedroom.

There is a garage, a cellar and several parking spaces in the courtyard.

Together with the villa, we are selling an adjoining plot of land of over 4,000 sqm on which there is a building index to build a house of about 290 sqm plus a basement of about 140 sqm.