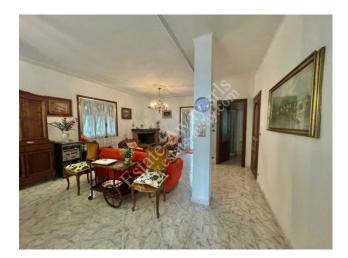

Ground floor: 71 square metre flat overlooking the garden with two bedrooms, a bathroom and a kitchen-living room- On the same floor there is a hallway, a storeroom and a laundry room

First floor: 134 sq m flat, living room, kitchen, a bathroom and two bedrooms and a charming covered balcony facing south .

Second floor: 57 sqm flat, living room, small kitchen, a bathroom and a bedroom.

There is a garage, a cellar and several parking spaces in the courtyard.

Together with the villa, we are selling an adjoining plot of land of over 4,000 sqm on which there is a building index to build a house of about 290 sqm plus a basement of about 140 sqm.