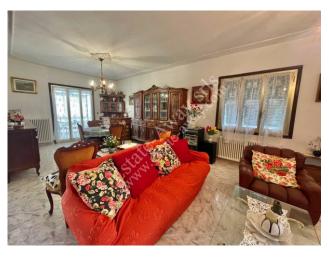

## 320 sq.m | Bathrooms: 3 | Rooms: 5 | Rooms: 9

Superlative and unique sea view for this villa located at the gates of the Ancient Principality of Seborga.

It is spread over three floors for 320 square metres.

Ground floor: 71 square metre flat overlooking the garden with two bedrooms, a bathroom and a kitchen-living room- On the same floor there is a hallway, a storeroom and a laundry room

First floor: 134 sq m flat, living room, kitchen, a bathroom and two bedrooms and a charming covered balcony facing south .

Second floor: 57 sqm flat, living room, small kitchen, a bathroom and a bedroom.

There is a garage, a cellar and several parking spaces in the courtyard.

Together with the villa, we are selling an adjoining plot of land of over 4,000 sqm on which there is a building index to build a house of about 290 sqm plus a basement of about 140 sqm.