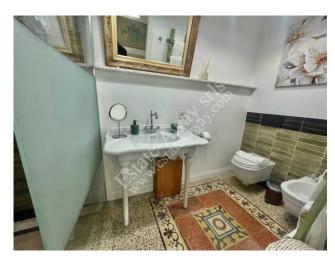

Completely renovated recently, the apartment is on two levels.

On the main floor there is a kitchen-living room, bedroom with walk-in closet and bathroom.

On the upper floor instead we have a mansard room, bathroom and terrace.

### **Property Informations**

Address: Via Lunga Zip code: 18012

| Rooms: 2                         | Bathrooms: 2                     |
|----------------------------------|----------------------------------|
| Rooms: 3                         | Current status: Restored         |
| Independent heating: Independent | Current status: Free at the deed |
| Terrace: Current                 | Kitchen: Kitchenette             |