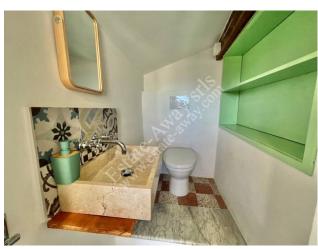

Completely renovated recently, the apartment is on two levels.

On the main floor there is a kitchen-living room, bedroom with walk-in closet and bathroom.

On the upper floor instead we have a mansard room, bathroom and terrace.

### **Property Informations**

Address: Via Lunga Zip code: 18012

| Rooms: 2                         | Bathrooms: 2                     |
|----------------------------------|----------------------------------|
| Rooms: 3                         | Current status: Restored         |
| Independent heating: Independent | Current status: Free at the deed |
| Terrace: Current                 | Kitchen: Kitchenette             |