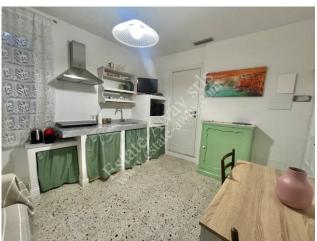

Completely renovated recently, the apartment is on two levels.

On the main floor there is a kitchen-living room, bedroom with walk-in closet and bathroom.

On the upper floor instead we have a mansard room, bathroom and terrace.

### **Property Informations**

Address: Via Lunga Zip code: 18012

| Rooms: 2                         | Bathrooms: 2                     |
|----------------------------------|----------------------------------|
| Rooms: 3                         | Current status: Restored         |
| Independent heating: Independent | Current status: Free at the deed |
| Terrace: Current                 | Kitchen: Kitchenette             |