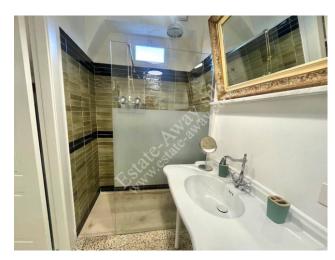

Completely renovated recently, the apartment is on two levels.

On the main floor there is a kitchen-living room, bedroom with walk-in closet and bathroom.

On the upper floor instead we have a mansard room, bathroom and terrace.

### **Property Informations**

Address: Via Lunga Zip code: 18012

| Rooms: 2                         | Bathrooms: 2                     |
|----------------------------------|----------------------------------|
| Rooms: 3                         | Current status: Restored         |
| Independent heating: Independent | Current status: Free at the deed |
| Terrace: Current                 | Kitchen: Kitchenette             |