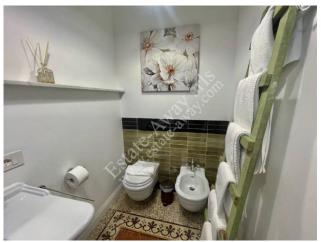

Completely renovated recently, the apartment is on two levels.

On the main floor there is a kitchen-living room, bedroom with walk-in closet and bathroom.

On the upper floor instead we have a mansard room, bathroom and terrace.

### **Property Informations**

Address: Via Lunga Zip code: 18012

| Rooms: 2                         | Bathrooms: 2                     |
|----------------------------------|----------------------------------|
| Rooms: 3                         | Current status: Restored         |
| Independent heating: Independent | Current status: Free at the deed |
| Terrace: Current                 | Kitchen: Kitchenette             |