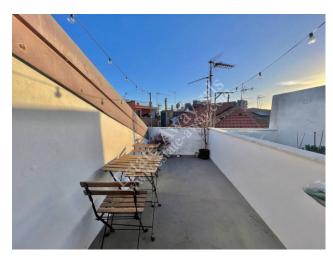

Completely renovated recently, the apartment is on two levels.

On the main floor there is a kitchen-living room, bedroom with walk-in closet and bathroom.

On the upper floor instead we have a mansard room, bathroom and terrace.

This flat is sold furnished and is equipped with air conditioned

From the terrace there is a small sea view

The advertisements indicate almost corresponding sizes and rooms.

For detailed information, please contact the agency.