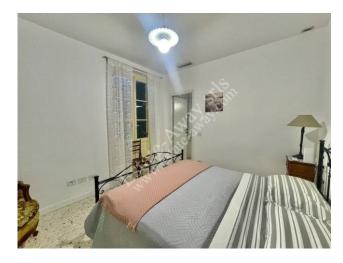

Completely renovated recently, the apartment is on two levels.

On the main floor there is a kitchen-living room, bedroom with walk-in closet and bathroom.

On the upper floor instead we have a mansard room, bathroom and terrace.

### **Property Informations**

Address: Via Lunga Zip code: 18012

| Rooms: 2                         | Bathrooms: 2                     |
|----------------------------------|----------------------------------|
| Rooms: 3                         | Current status: Restored         |
| Independent heating: Independent | Current status: Free at the deed |
| Terrace: Current                 | Kitchen: Kitchenette             |