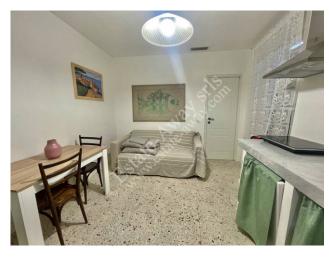

Completely renovated recently, the apartment is on two levels.

On the main floor there is a kitchen-living room, bedroom with walk-in closet and bathroom.

On the upper floor instead we have a mansard room, bathroom and terrace.