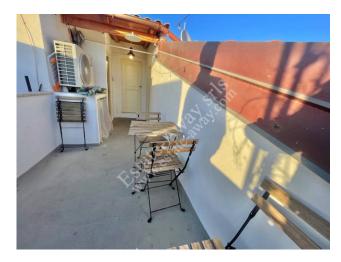

Completely renovated recently, the apartment is on two levels.

On the main floor there is a kitchen-living room, bedroom with walk-in closet and bathroom.

On the upper floor instead we have a mansard room, bathroom and terrace.

This flat is sold furnished and is equipped with air conditioned

From the terrace there is a small sea view

The advertisements indicate almost corresponding sizes and rooms.

For detailed information, please contact the agency.