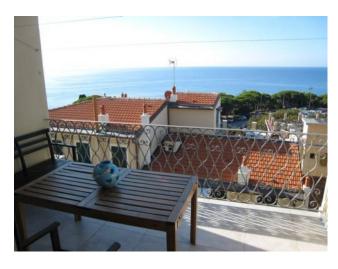

### 160 sq.m | Bathrooms: 2 | Rooms: 2 | Rooms: 4

Penthouse sea view into the Bordighera historic centre heart.

The four-roomed for sale in Bordighera has a beautiful panoramic terrace livable from where is possible to see the coast from Ospedaletti till France plus another 25 sq mts terrace with a romantic 360° over the roofs and the sea. .

From the entrance via another flight of stairs we reach the main floor:

to the right a bright dining-room opened to a habitable terrace with sea view, in front, a small but well organized and independent kitchen.

Distance from ski resort 68 km
Distance from beach 5 minutes
Restaurant bar shops
Renovated
Close to all services
Roof Terrace
In the old Town
Stunning sea view
Ligurian house
Cellar
Air conditioned
Partially furnished
Common parking