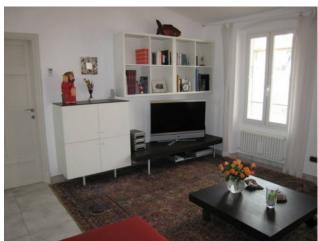

To the left a large living-room, a hallway, three bed-rooms and 1 bath-room.

Upstairs 1 study and 1 bath-room.

Ducted air conditioning, independent heating.

Cellar.

Postal code 18012 Distance from Nice airport 57 km Distance from Montecarlo 30 minutes