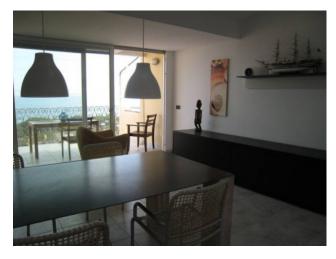

From the entrance via another flight of stairs we reach the main floor:

to the right a bright dining-room opened to a habitable terrace with sea view, in front, a small but well organized and independent kitchen.