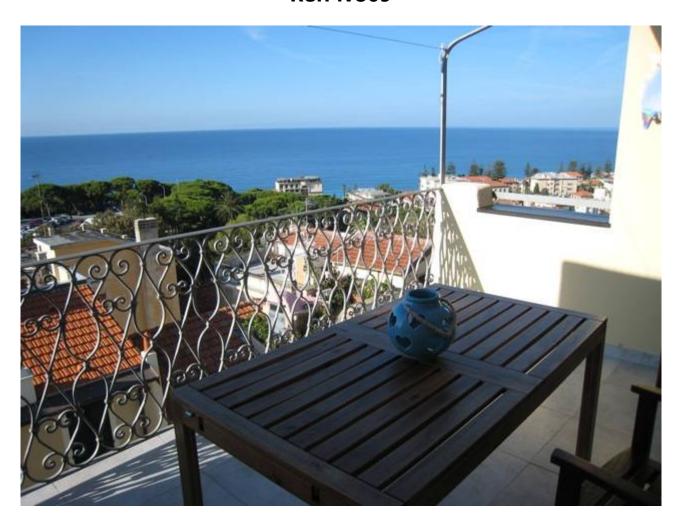

### 160 sq.m | Bathrooms: 2 | Rooms: 2 | Rooms: 4

Penthouse sea view into the Bordighera historic centre heart.

The four-roomed for sale in Bordighera has a beautiful panoramic terrace livable from where is possible to see the coast from Ospedaletti till France plus another 25 sq mts terrace with a romantic 360° over the roofs and the sea. .

From the entrance via another flight of stairs we reach the main floor:

to the right a bright dining-room opened to a habitable terrace with sea view, in front, a small but well organized and independent kitchen.

Distance from ski resort 68 km
Distance from beach 5 minutes
Restaurant bar shops
Renovated
Close to all services
Roof Terrace
In the old Town
Stunning sea view
Ligurian house
Cellar
Air conditioned
Partially furnished
Common parking