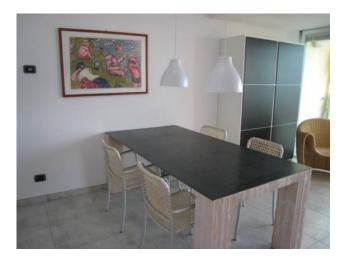

From the entrance via another flight of stairs we reach the main floor:

to the right a bright dining-room opened to a habitable terrace with sea view, in front, a small but well organized and independent kitchen.